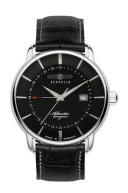

## Zeppelin men's watch 8442-2 Specifications

**BUY NOW** 

This document contains all the specifications for the Zeppelin Atlantic Quarz GMT 8442-2 men's watch. We at the DIALANDO® watch store offer a large selection of authentic watches from the best watch brands in the world.

https://www.dialando.cy/

Water resistant

| PRODUCT INFORMATION |                          |
|---------------------|--------------------------|
| EAN                 | 4041338844221            |
| Gender              | Men                      |
| Brand               | Zeppelin                 |
| Collection          | Atlantic Quarz GMT 41 mm |
| Warranty [years]    | 2                        |

| PRODUCT EXECUTION             |                                                        |
|-------------------------------|--------------------------------------------------------|
| Display Type                  | Analogue                                               |
| Movement type                 | Quartz (Battery)                                       |
| Movement Name                 | Swiss Made / Ronda / 505.24H                           |
| Functions                     | Date / Second time zone / Hour / Second / Minute / GMT |
| MEASURES                      |                                                        |
| Case width [mm]               | 41                                                     |
| Case thickness [mm]           | 11                                                     |
| Lug width [mm]                | 20                                                     |
| Max. wrist circumference [mm] | 215                                                    |

| MATERIAL & COLOUR  |                                  |
|--------------------|----------------------------------|
| Strap Material     | Real leather                     |
| Strap Colour       | Black                            |
| Case Material      | Stainless steel                  |
| Case Colour        | Silver                           |
| Case Surface       | Polished                         |
| Colour of the dial | Black                            |
| Glass              | Mineral glass                    |
| DETAILS            |                                  |
| Bezel              | Fixed                            |
| Case Bottom        | Stainless steel bottom (screwed) |
| Clasp              | Pin buckle                       |