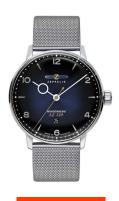

## Zeppelin men's watch 8046M-3 Specifications

**BUY NOW** 

This document contains all the specifications for the Zeppelin LZ129 Hindenburg Quarz 8046M-3 men's watch. We at the DIALANDO® watch store offer a large selection of authentic watches from the best watch brands in the world. https://www.dialando.cy/

| PRODUCT INFORMATION |                              |  |
|---------------------|------------------------------|--|
| EAN                 | 4041338804669                |  |
| Gender              | Men                          |  |
| Brand               | Zeppelin                     |  |
| Collection          | LZ129 Hindenburg Quarz 40 mm |  |
| Warranty [years]    | 2                            |  |

| PRODUCT EXECUTION   |                               |
|---------------------|-------------------------------|
| Display Type        | Analogue                      |
| Movement type       | Quartz (Battery)              |
| Movement Name       | F06.111 / ETA / Swiss Made    |
| Functions           | Hour / Second / Minute / Date |
|                     |                               |
| MEASURES            |                               |
| Case width [mm]     | 40                            |
| Case thickness [mm] | 8                             |
| Lug width [mm]      | 20                            |
| Max. wrist          | 220                           |

| MATERIAL & COLOUR  |                                  |
|--------------------|----------------------------------|
| Strap Material     | Stainless steel                  |
| Strap Colour       | Silver                           |
| Case Material      | Stainless steel                  |
| Case Colour        | Silver                           |
| Case Surface       | Polished                         |
| Colour of the dial | Blue                             |
| Glass              | Mineral glass                    |
|                    |                                  |
| DETAILS            |                                  |
| Bezel              | Fixed                            |
| Case Bottom        | Stainless steel bottom (pressed) |
| Clasp              | Clip clasp                       |
| Water resistant    | 5 ATM                            |