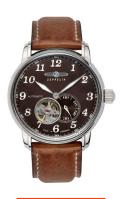

## Zeppelin men's watch 7666-4 Specifications

**BUY NOW** 

This document contains all the specifications for the Zeppelin LZ127 Graf Zeppelin Autom. 7666-4 men's watch. We at the DIALANDO® watch store offer a large selection of authentic watches from the best watch brands in the world. https://www.dialando.cy/

| PRODUCT INFORMATION |                                  |
|---------------------|----------------------------------|
| EAN                 | 4041338766646                    |
| Gender              | Men                              |
| Brand               | Zeppelin                         |
| Collection          | LZ127 Graf Zeppelin Autom. 41 mm |
| Warranty [vears]    | 2                                |

| PRODUCT EXECUTION             |                        |
|-------------------------------|------------------------|
| Display Type                  | Analogue               |
| Movement type                 | Automatic              |
| Movement Name                 | Miyota / 82S5          |
| Functions                     | Hour / Second / Minute |
| MEASURES                      |                        |
| Case width [mm]               | 41                     |
| Case thickness [mm]           | 13                     |
| Lug width [mm]                | 20                     |
| Max. wrist circumference [mm] | 215                    |

| MATERIAL & COLOUR  |                        |
|--------------------|------------------------|
| Strap Material     | Real leather           |
| Strap Colour       | Brown                  |
| Case Material      | Stainless steel        |
| Case Colour        | Silver                 |
| Case Surface       | Polished               |
| Colour of the dial | Brown                  |
| Glass              | Mineral glass          |
|                    |                        |
| DETAILS            |                        |
| Bezel              | Fixed                  |
| Case Bottom        | Glass bottom (pressed) |
| Clasp              | Pin buckle             |