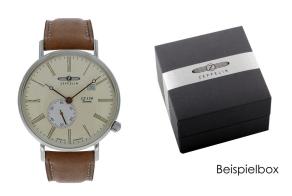

## Zeppelin men's watch 7134-5 Specifications

**BUY NOW** 

This document contains all the specifications for the Zeppelin Rome 7134-5 men's watch. We at the DIALANDO® watch store offer a large selection of authentic watches from the best watch brands in the world.

| MATERIAL & COLOUR  |                                  |
|--------------------|----------------------------------|
| Strap Material     | Real leather                     |
| Strap Colour       | Brown                            |
| Case Material      | Stainless steel                  |
| Case Colour        | Silver                           |
| Case Surface       | Polished / Matted                |
| Colour of the dial | Cream                            |
| Glass              | Mineral glass                    |
|                    |                                  |
| DETAILS            |                                  |
| Bezel              | Fixed                            |
| Case Bottom        | Stainless steel bottom (pressed) |
| Clasp              | Pin buckle                       |
| Water resistant    | 5 ATM                            |
|                    |                                  |