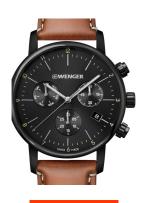

https://www.dialando.cy/

| PRODUCT INFORMATION |               |  |
|---------------------|---------------|--|
| EAN                 | 7630000734792 |  |
| Gender              | Men           |  |
| Brand               | Wenger        |  |
| Collection          | Urban Klassik |  |
| Warranty (years)    | 2             |  |

| PRODUCT EXECUTION |                                             |
|-------------------|---------------------------------------------|
| Display Type      | Analogue                                    |
| Movement type     | Quartz (Battery)                            |
| Movement Name     | Z60 / Ronda                                 |
| Functions         | Minute / Date / Chronograph / Hour / Second |

| MEASURES                      |     |
|-------------------------------|-----|
| Case width [mm]               | 44  |
| Case thickness [mm]           | 12  |
| Lug width [mm]                | 22  |
| Max. wrist circumference [mm] | 220 |

| MATERIAL & COLOUR  |                   |
|--------------------|-------------------|
| Strap Material     | Real leather      |
| Strap Colour       | Brown             |
| Case Material      | Stainless steel   |
| Case Colour        | Black             |
| Case Surface       | Polished / Matted |
| Colour of the dial | Black             |
| Glass              | Sapphire glass    |
| DETAILS            |                   |

| DETAILS         |                                   |
|-----------------|-----------------------------------|
| Bezel           | Fixed                             |
| Case Bottom     | Stainless steel bottom (screwed)  |
| Clasp           | Pin buckle                        |
| Lighting        | Luminous hands / Luminous indexes |
| Water resistant | 10 ATM                            |