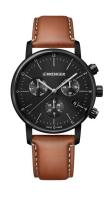

https://www.dialando.cy/

| PRODUCT INFORMATION |               |  |
|---------------------|---------------|--|
| EAN                 | 7630000734792 |  |
| Gender              | Men           |  |
| Brand               | Wenger        |  |
| Collection          | Urban Klassik |  |
| Warranty (years)    | 2             |  |

| PRODUCT EXECUTION |                                             |
|-------------------|---------------------------------------------|
| Display Type      | Analogue                                    |
| Movement type     | Quartz (Battery)                            |
| Movement Name     | Z60 / Ronda                                 |
| Functions         | Minute / Date / Chronograph / Hour / Second |

| MEASURES                      |     |
|-------------------------------|-----|
| Case width [mm]               | 44  |
| Case thickness [mm]           | 12  |
| Lug width [mm]                | 22  |
| Max. wrist circumference [mm] | 220 |

| MATERIAL & COLOUR  |                   |
|--------------------|-------------------|
| Strap Material     | Real leather      |
| Strap Colour       | Brown             |
| Case Material      | Stainless steel   |
| Case Colour        | Black             |
| Case Surface       | Polished / Matted |
| Colour of the dial | Black             |
| Glass              | Sapphire glass    |
| DETAILS            |                   |

| DETAILS         |                                   |
|-----------------|-----------------------------------|
| Bezel           | Fixed                             |
| Case Bottom     | Stainless steel bottom (screwed)  |
| Clasp           | Pin buckle                        |
| Lighting        | Luminous hands / Luminous indexes |
| Water resistant | 10 ATM                            |