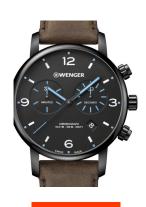

## Wenger men's watch 01.1743.112 Specifications

**BUY NOW** 

This document contains all the specifications for the Wenger Urban Metropolitan 01.1743.112 men's watch. We at the DIALANDO® watch store offer a large selection of authentic watches from the best watch brands in the world.

| PRODUCT EXECUTION |                                             |
|-------------------|---------------------------------------------|
| Display Type      | Analogue                                    |
| Movement type     | Quartz (Battery)                            |
| Movement Name     | Z50 / Ronda                                 |
| Functions         | Date / Chronograph / Hour / Second / Minute |

| MEASURES                      |     |
|-------------------------------|-----|
| Case width [mm]               | 44  |
| Case thickness [mm]           | 12  |
| Lug width [mm]                | 22  |
| Max. wrist circumference [mm] | 220 |