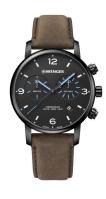

## Wenger men's watch 01.1743.112 Specifications

**BUY NOW** 

This document contains all the specifications for the Wenger Urban Metropolitan 01.1743.112 men's watch. We at the DIALANDO® watch store offer a large selection of authentic watches from the best watch brands in the world.

| MATERIAL & COLOUR  |                   |
|--------------------|-------------------|
| Strap Material     | Real leather      |
| Strap Colour       | Brown             |
| Case Material      | Stainless steel   |
| Case Colour        | Black             |
| Case Surface       | Polished / Matted |
| Colour of the dial | Black             |
| Glass              | Sapphire glass    |
|                    |                   |
|                    |                   |

| DETAILS         |                                   |
|-----------------|-----------------------------------|
| Bezel           | Fixed                             |
| Case Bottom     | Stainless steel bottom (screwed)  |
| Clasp           | Pin buckle                        |
| Lighting        | Luminous hands / Luminous indexes |
| Water resistant | 10 ATM                            |