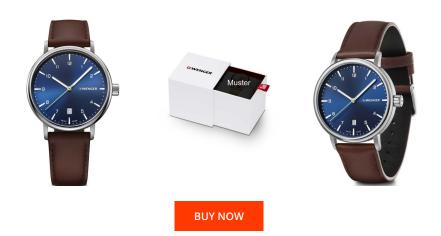

MATERIAL & COLOUR

| PRODUCT INFORMATION |                           |  |
|---------------------|---------------------------|--|
| EAN                 | 7611160128294             |  |
| Gender              | Men                       |  |
| Brand               | Wenger                    |  |
| Collection          | Urban Classic Herren 40mm |  |
| Warranty [years]    | 2                         |  |

| Strap Material                | Real leather                                   |
|-------------------------------|------------------------------------------------|
| Strap Colour                  | Brown                                          |
| Case Material                 | Stainless steel                                |
| Case Colour                   | Silver                                         |
| Case Surface                  | Matted / Polished                              |
| Colour of the dial            | Blue                                           |
| Glass                         | Mineral glass with sapphire coating            |
|                               |                                                |
| DETAILS                       |                                                |
| DETAILS<br>Bezel              | Fixed                                          |
|                               | Fixed<br>Stainless steel bottom (screwed)      |
| Bezel                         |                                                |
| Bezel<br>Case Bottom          | Stainless steel bottom (screwed)               |
| Bezel<br>Case Bottom<br>Clasp | Stainless steel bottom (screwed)<br>Pin buckle |

| PRODUCT EXECUTION |                               |
|-------------------|-------------------------------|
| Display Type      | Analogue                      |
| Movement type     | Quartz (Battery)              |
| Movement Name     | Swiss Made                    |
| Functions         | Second / Hour / Date / Minute |

## MEASURES

| Case width [mm]                  | 40  |
|----------------------------------|-----|
| Case thickness [mm]              | 10  |
| Lug width [mm]                   | 20  |
| Max. wrist<br>circumference [mm] | 220 |