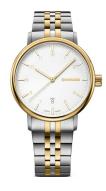

| PRODUCT INFORMATION |                           |
|---------------------|---------------------------|
| EAN                 | 7611160093943             |
| Gender              | Men                       |
| Brand               | Wenger                    |
| Collection          | Urban Classic Herren 40mm |
| Warranty [vears]    | 2                         |

| PRODUCT EXECUTION |                               |
|-------------------|-------------------------------|
| Display Type      | Analogue                      |
| Movement type     | Quartz (Battery)              |
| Movement Name     | Swiss Made                    |
| Functions         | Minute / Second / Hour / Date |

| MEASURES                      |     |
|-------------------------------|-----|
| Case width [mm]               | 40  |
| Case thickness [mm]           | 10  |
| Lug width [mm]                | 20  |
| Max. wrist circumference [mm] | 200 |

| MATERIAL & COLOUR  |                                     |
|--------------------|-------------------------------------|
| Strap Material     | Stainless steel                     |
| Strap Colour       | Gold / Silver                       |
| Case Material      | Stainless steel                     |
| Case Colour        | Silver                              |
| Case Surface       | Polished / Matted                   |
| Colour of the dial | White                               |
| Glass              | Mineral glass with sapphire coating |
| DETAILS            |                                     |
| Bezel              | Fixed                               |
|                    |                                     |

| DETAILS         |                                   |
|-----------------|-----------------------------------|
| Bezel           | Fixed                             |
| Case Bottom     | Stainless steel bottom (screwed)  |
| Clasp           | Folding clasp                     |
| Lighting        | Luminous indexes / Luminous hands |
| Water resistant | 10 ATM                            |