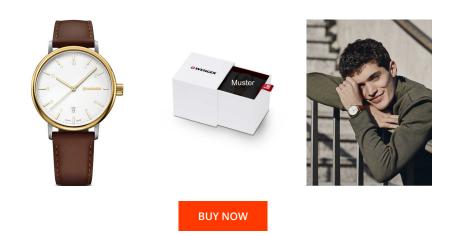

## **DIALANDO**<sup>®</sup>

Wenger men's watch 01.1731.118 Specifications

This document contains all the specifications for the Wenger Urban Classic 01.1731.118 men's watch. We at the DIALANDO<sup>®</sup> watch store offer a large selection of authentic watches from the best watch brands in the world. https://www.dialando.cy/

| PRODUCT INFORMATION |                           |
|---------------------|---------------------------|
| EAN                 | 7611160092618             |
| Gender              | Men                       |
| Brand               | Wenger                    |
| Collection          | Urban Classic Herren 40mm |
| Warranty [years]    | 2                         |

Analogue Quartz (Battery)

Swiss Made

| MATERIAL & COLOUR    |                                           |
|----------------------|-------------------------------------------|
| Strap Material       | Real leather                              |
| Strap Colour         | Brown                                     |
| Case Material        | Stainless steel                           |
| Case Colour          | Silver                                    |
| Case Surface         | Matted / Polished                         |
| Colour of the dial   | White                                     |
| Glass                | Mineral glass with sapphire coating       |
|                      |                                           |
| DETAILS              |                                           |
| DETAILS<br>Bezel     | Fixed                                     |
|                      | Fixed<br>Stainless steel bottom (screwed) |
| Bezel                |                                           |
| Bezel<br>Case Bottom | Stainless steel bottom (screwed)          |