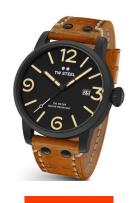

| PRODUCT EXECUTION |                               |
|-------------------|-------------------------------|
| Display Type      | Analogue                      |
| Movement type     | Quartz (Battery)              |
| Movement Name     | Miyota                        |
| Functions         | Minute / Hour / Date / Second |

| MEASURES            |    |
|---------------------|----|
| WIEASONES           |    |
| Case width [mm]     | 45 |
| Case thickness [mm] | 14 |

| MATERIAL & COLOUR  |                                |
|--------------------|--------------------------------|
| Strap Material     | Calf leather                   |
| Strap Colour       | Brown                          |
| Case Material      | Stainless steel                |
| Case Colour        | Black                          |
| Case Surface       | Matted                         |
| Colour of the dial | Black                          |
| Glass              | Mineral glass / Hardened glass |
| DETAILS            |                                |
| Bezel              | Fixed                          |

| DETAILS         |                                  |
|-----------------|----------------------------------|
| Bezel           | Fixed                            |
| Case Bottom     | Screwed / Stainless steel bottom |
| Crown           | Screwed                          |
| Clasp           | Buckle                           |
| Water resistant | 10 ATM                           |