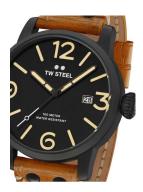

| PRODUCT EXECUTION |                               |
|-------------------|-------------------------------|
| Display Type      | Analogue                      |
| Movement type     | Quartz (Battery)              |
| Movement Name     | Miyota                        |
| Functions         | Minute / Hour / Date / Second |

| MEASURES            |    |
|---------------------|----|
| WIEASONES           |    |
| Case width [mm]     | 45 |
| Case thickness [mm] | 14 |

| MATERIAL & COLOUR  |                                |
|--------------------|--------------------------------|
| Strap Material     | Calf leather                   |
| Strap Colour       | Brown                          |
| Case Material      | Stainless steel                |
| Case Colour        | Black                          |
| Case Surface       | Matted                         |
| Colour of the dial | Black                          |
| Glass              | Mineral glass / Hardened glass |
| DETAILS            |                                |
| Bezel              | Fixed                          |

| DETAILS         |                                  |
|-----------------|----------------------------------|
| Bezel           | Fixed                            |
| Case Bottom     | Screwed / Stainless steel bottom |
| Crown           | Screwed                          |
| Clasp           | Buckle                           |
| Water resistant | 10 ATM                           |