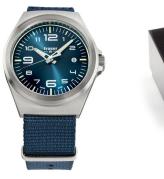

## Traser H3 men's watch 108216 Specifications

**BUY NOW** 

This document contains all the specifications for the Traser H3 P59 Essential M 108216 men's watch. We at the DIALANDO® watch store offer a large selection of authentic watches from the best watch brands in the world.

| MEASURES                      |     |
|-------------------------------|-----|
| Case width [mm]               | 42  |
| Case thickness [mm]           | 10  |
| Lug width [mm]                | 22  |
| Max. wrist circumference [mm] | 240 |

| MATERIAL & COLOUR  |                 |
|--------------------|-----------------|
| Strap Material     | Textile         |
| Strap Colour       | Blue            |
| Case Material      | Stainless steel |
| Case Colour        | Silver          |
| Case Surface       | Matted          |
| Colour of the dial | Blue            |
| Glass              | Sapphire glass  |
|                    |                 |
| DETAILS            |                 |

| DETAILS         |                                   |
|-----------------|-----------------------------------|
| Bezel           | Fixed                             |
| Case Bottom     | Stainless steel bottom (screwed)  |
| Clasp           | Pin buckle                        |
| Lighting        | Luminous hands / Luminous indexes |
| Water resistant | 10 ATM                            |