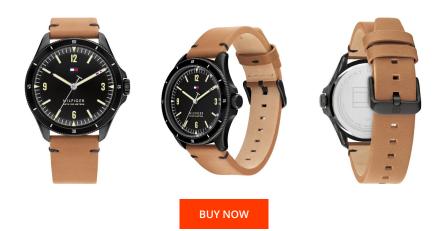

## Tommy Hilfiger men's watch 1791906 Specifications

This document contains all the specifications for the Tommy Hilfiger Casual 1791906 men's watch. We at the DIALANDO<sup>®</sup> watch store offer a large selection of authentic watches from the best watch brands in the world. https://www.dialando.cy/

| ODUCT INFORMATION |                  | MATERIAL & COLOUR  |               |
|-------------------|------------------|--------------------|---------------|
|                   | 7613272437660    | Strap Material     | Real leather  |
| r                 | Men              | Strap Colour       | Brown         |
| arranty [years]   | 2                | Colour of the dial | Black         |
|                   |                  | Glass              | Mineral glass |
|                   |                  |                    |               |
| T EXECUTION       |                  | DETAILS            |               |
| be                | Analogue         | Clasp              | Buckle        |
| nt type           | Quartz (Battery) | Water resistant    | 5 ATM         |
|                   |                  |                    |               |
| S                 |                  |                    |               |
| :h [mm]           | 42               |                    |               |
|                   |                  |                    |               |