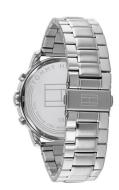

| MATERIAL & COLOUR    |                                        |
|----------------------|----------------------------------------|
| Strap Material       | Stainless steel                        |
| Strap Colour         | Silver                                 |
| Case Material        | Stainless steel                        |
| Case Colour          | Blue                                   |
| Case Surface         | Polished / Matted                      |
| Colour of the dial   | Black                                  |
| Glass                | Mineral glass / Hardened glass         |
| DETAILS              |                                        |
|                      |                                        |
| Bezel                | Fixed                                  |
| Bezel<br>Case Bottom | Fixed Stainless steel bottom / Screwed |
|                      |                                        |