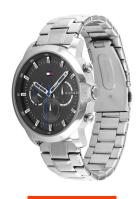

## Tommy Hilfiger men's watch 1791794 Specifications

**BUY NOW** 

This document contains all the specifications for the Tommy Hilfiger Jameson Dual Time 1791794 men's watch. We at the DIALANDO® watch store offer a large selection of authentic watches from the best watch brands in the world.

| PRODUCT EXECUTION Display Type | Analogue                                               |
|--------------------------------|--------------------------------------------------------|
| ызріаў туре                    |                                                        |
| Movement type                  | Quartz (Battery)                                       |
| Functions                      | Second time zone / 24-Hour / Second / Minute /<br>Hour |
|                                |                                                        |
| MEASURES                       |                                                        |
| MEASURES  Case width [mm]      | 46                                                     |

| MATERIAL & COLOUR    |                                        |
|----------------------|----------------------------------------|
| Strap Material       | Stainless steel                        |
| Strap Colour         | Silver                                 |
| Case Material        | Stainless steel                        |
| Case Colour          | Blue                                   |
| Case Surface         | Polished / Matted                      |
| Colour of the dial   | Black                                  |
| Glass                | Mineral glass / Hardened glass         |
| DETAILS              |                                        |
|                      |                                        |
| Bezel                | Fixed                                  |
| Bezel<br>Case Bottom | Fixed Stainless steel bottom / Screwed |
|                      |                                        |