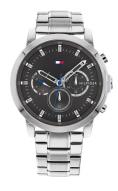

## Tommy Hilfiger men's watch 1791794 Specifications

**BUY NOW** 

This document contains all the specifications for the Tommy Hilfiger Jameson Dual Time 1791794 men's watch. We at the DIALANDO® watch store offer a large selection of authentic watches from the best watch brands in the world.

| MATERIAL & COLOUR    |                                        |
|----------------------|----------------------------------------|
| Strap Material       | Stainless steel                        |
| Strap Colour         | Silver                                 |
| Case Material        | Stainless steel                        |
| Case Colour          | Blue                                   |
| Case Surface         | Polished / Matted                      |
| Colour of the dial   | Black                                  |
| Glass                | Mineral glass / Hardened glass         |
| DETAILS              |                                        |
|                      |                                        |
| Bezel                | Fixed                                  |
| Bezel<br>Case Bottom | Fixed Stainless steel bottom / Screwed |
|                      |                                        |