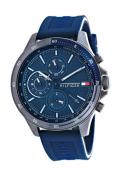

## Tommy Hilfiger men's watch 1791721 Specifications

**BUY NOW** 

This document contains all the specifications for the Tommy Hilfiger Bank 1791721 men's watch. We at the DIALANDO® watch store offer a large selection of authentic watches from the best watch brands in the world.

| MATERIAL & COLOUR  |               |
|--------------------|---------------|
| Strap Material     | Rubber        |
| Strap Colour       | Blue          |
| Colour of the dial | Blue          |
| Glass              | Mineral glass |
| DETAILS            |               |
| Clasp              | Buckle        |
| Water resistant    | 5 ATM         |