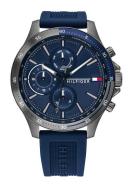

## Tommy Hilfiger men's watch 1791721 Specifications

**BUY NOW** 

This document contains all the specifications for the Tommy Hilfiger Bank 1791721 men's watch. We at the DIALANDO® watch store offer a large selection of authentic watches from the best watch brands in the world.

| MATERIAL & COLOUR  |               |
|--------------------|---------------|
| Strap Material     | Rubber        |
| Strap Colour       | Blue          |
| Colour of the dial | Blue          |
| Glass              | Mineral glass |
| DETAILS            |               |
| Clasp              | Buckle        |
| Water resistant    | 5 ATM         |