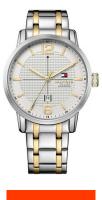

## Tommy Hilfiger men's watch 1791214 Specifications

**BUY NOW** 

This document contains all the specifications for the Tommy Hilfiger 1791214 men's watch. We at the DIALANDO® watch store offer a large selection of authentic watches from the best watch brands in the world.

| MATERIAL & COLOUR  |                 |
|--------------------|-----------------|
| Strap Material     | Stainless steel |
| Strap Colour       | Bicolor         |
| Case Material      | Stainless steel |
| Colour of the dial | Silver          |
| Glass              | Mineral glass   |
| DETAILS            |                 |
| Clasp              | Folding clasp   |
| Water resistant    | 5 ATM           |