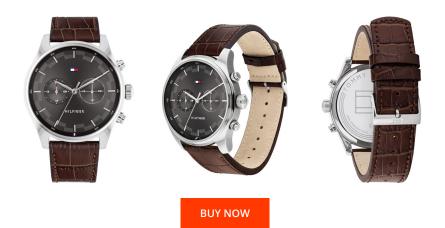

## Tommy Hilfiger men's watch 1710422 Specifications

This document contains all the specifications for the Tommy Hilfiger Dressed Up 1710422 men's watch. We at the DIALANDO<sup>®</sup> watch store offer a large selection of authentic watches from the best watch brands in the world. https://www.dialando.cy/

| PRODUCT INFORMATION |               |
|---------------------|---------------|
| EAN                 | 7613272414678 |
| Gender              | Men           |
| Warranty [years]    | 2             |

Second time zone / 24-Hour / Second / Minute /

Analogue Quartz (Battery)

Hour

| MATERIAL & COLOUR    |                                           |
|----------------------|-------------------------------------------|
| Strap Material       | Calf leather                              |
| Strap Colour         | Brown                                     |
| Case Material        | Stainless steel                           |
| Case Colour          | Silver                                    |
| Case Surface         | Polished / Matted                         |
| Colour of the dial   | Grey                                      |
| Glass                | Mineral glass / Hardened glass            |
| DETAILS              |                                           |
|                      |                                           |
| Bezel                | Fixed                                     |
| Bezel<br>Case Bottom | Fixed<br>Stainless steel bottom / Pressed |
|                      |                                           |

## MEASURES

Functions

Display Type

Movement type

PRODUCT EXECUTION

| Case width [mm]     | 44 |  |
|---------------------|----|--|
| Case thickness [mm] | 11 |  |