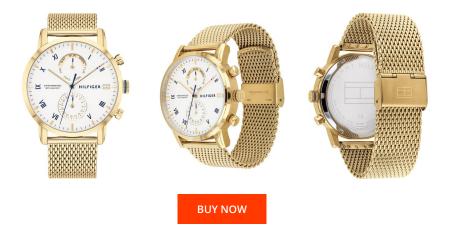

|  | PRODUCT INFORMATION |               |          |
|--|---------------------|---------------|----------|
|  | EAN                 | 7613272357371 | Strap M  |
|  | Gender              | Men           | Strap Co |
|  | Warranty [years]    | 2             | Case Ma  |
|  |                     |               |          |

Second / Minute / Hour / Day / Date

| MATERIAL & COLOUR  |                                           |
|--------------------|-------------------------------------------|
| Strap Material     | Stainless steel                           |
| Strap Colour       | Gold                                      |
| Case Material      | Stainless steel                           |
| Case Colour        | Gold                                      |
| Case Surface       | Polished / Matted                         |
| Colour of the dial | Silver                                    |
| Glass              | Mineral glass / Hardened glass            |
|                    |                                           |
| DETAILS            |                                           |
| DETAILS<br>Bezel   | Fixed                                     |
|                    | Fixed<br>Stainless steel bottom / Screwed |
| Bezel              |                                           |

## MEASURES

Display Type

Movement type Functions

PRODUCT EXECUTION

| ME/ (SOIRES         | E/SOILES |  |  |  |  |
|---------------------|----------|--|--|--|--|
| Case width [mm]     | 44       |  |  |  |  |
| Case thickness [mm] | 12       |  |  |  |  |