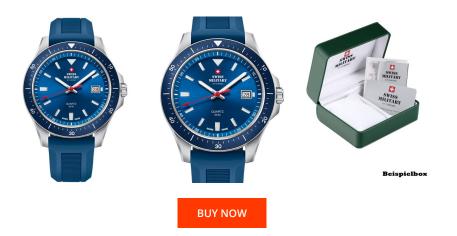

## Swiss Military by Chrono men's watch SM34082.08 Specifications

This document contains all the specifications for the Swiss Military by Chrono Quarz SM34082.08 men's watch. We at the DIALANDO<sup>®</sup> watch store offer a large selection of authentic watches from the best watch brands in the world. https://www.dialando.cy/

| PRODUCT INFORMATION |                          |  |
|---------------------|--------------------------|--|
| EAN                 | 7630019146579            |  |
| Gender              | Men                      |  |
| Brand               | Swiss Military by Chrono |  |
| Collection          | Herren Quarz 42 mm       |  |
| Warranty [years]    | 5                        |  |

| MATERIAL & COLOUR  |                                   |
|--------------------|-----------------------------------|
| Strap Material     | Silicone                          |
| Strap Colour       | Blue                              |
| Case Material      | Stainless steel                   |
| Case Colour        | Silver                            |
| Case Surface       | Matted                            |
| Colour of the dial | Blue                              |
| Glass              | Mineral glass                     |
|                    |                                   |
| DETAILS            |                                   |
| Bezel              | Fixed                             |
| Case Bottom        | Stainless steel bottom (screwed)  |
| Clasp              | Pin buckle                        |
| Lighting           | Luminous hands / Luminous indexes |
| Water resistant    | 5 ATM                             |

| PRODUCT EXECUTION |                               |
|-------------------|-------------------------------|
| Display Type      | Analogue                      |
| Movement type     | Quartz (Battery)              |
| Movement Name     | Swiss Made / ETA              |
| Functions         | Minute / Date / Hour / Second |