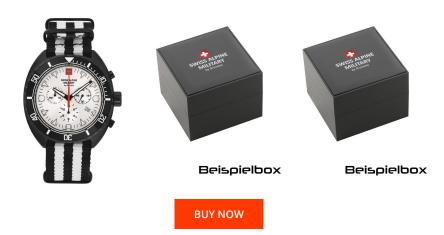

## Swiss Alpine Military men's watch SAM7066.9672 Specifications

This document contains all the specifications for the Swiss Alpine Military Turtle Chrono SAM7066.9672 men's watch. We at the DIALANDO® watch store offer a large selection of authentic watches from the best watch brands in the world. https://www.dialando.cy/

| PRODUCT INFORMATION |                       |  |
|---------------------|-----------------------|--|
| EAN                 | 7611751172989         |  |
| Gender              | Men                   |  |
| Brand               | Swiss Alpine Military |  |
| Collection          | Turtle Chrono 44 mm   |  |
| Warranty [years]    | 2                     |  |

| PRODUCT EXECUTION |                                             |
|-------------------|---------------------------------------------|
| Display Type      | Analogue                                    |
| Movement type     | Quartz (Battery)                            |
| Movement Name     | 5030.D / Ronda / Swiss Made                 |
| Functions         | Second / Hour / Chronograph / Date / Minute |

| MEASURES                      |     |
|-------------------------------|-----|
| Case width [mm]               | 44  |
| Case thickness [mm]           | 12  |
| Lug width [mm]                | 22  |
| Max. wrist circumference [mm] | 230 |

| MATERIAL & COLOUR  |                   |
|--------------------|-------------------|
| Strap Material     | Textile           |
| Strap Colour       | White / Black     |
| Case Material      | Stainless steel   |
| Case Colour        | Black             |
| Case Surface       | Matted / Polished |
| Colour of the dial | White             |
| Glass              | Mineral glass     |
|                    |                   |

| DETAILS         |                                   |
|-----------------|-----------------------------------|
| Bezel           | Rotatable / Left side             |
| Case Bottom     | Stainless steel bottom (screwed)  |
| Crown           | Screwed                           |
| Clasp           | Pin buckle                        |
| Lighting        | Luminous indexes / Luminous hands |
| Water resistant | 10 ATM                            |