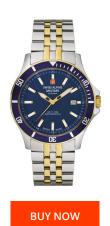

| MATERIAL & COLOUR  |                 |
|--------------------|-----------------|
| Strap Material     | Stainless steel |
| Strap Colour       | Bicolor         |
| Case Material      | Stainless steel |
| Colour of the dial | Blue            |
| Glass              | Mineral glass   |
| DETAILS            |                 |
| Clasp              | Folding clasp   |
| Water resistant    | 10 ATM          |