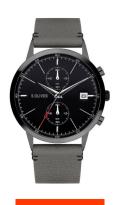

## sOliver men's watch SO-4125-LC Specifications

**BUY NOW** 

This document contains all the specifications for the sOliver SO-4125-LC men's watch. We at the DIALANDO® watch store offer a large selection of authentic watches from the best watch brands in the world.

| PRODUCT EXECUTION   |                    |
|---------------------|--------------------|
| Display Type        | Analogue           |
| Movement type       | Quartz (Battery)   |
| Functions           | Chronograph / Date |
| MEASURES            |                    |
| Case width [mm]     | 43                 |
| Case thickness [mm] | 10                 |

| MATERIAL & COLOUR  |                   |
|--------------------|-------------------|
| Strap Material     | Real leather      |
| Strap Colour       | Grey              |
| Case Material      | Stainless steel   |
| Case Colour        | Grey              |
| Case Surface       | Polished / Matted |
| Colour of the dial | Black             |
| Glass              | Mineral glass     |
|                    |                   |
| DETAILS            |                   |
| Clasp              | Pin buckle        |
| Water resistant    | 3 ATM             |