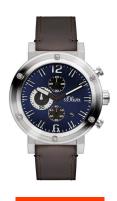

## sOliver men's watch SO-15158-LCR Specifications

**BUY NOW** 

This document contains all the specifications for the sOliver SO-15158-LCR men's watch. We at the DIALANDO® watch store offer a large selection of authentic watches from the best watch brands in the world.

| PRODUCT EXECUTION   |                    |
|---------------------|--------------------|
| Display Type        | Analogue           |
| Movement type       | Quartz (Battery)   |
| Functions           | Date / Chronograph |
| MEASURES            |                    |
| Case width [mm]     | 50                 |
| Case thickness [mm] | 12                 |

| MATERIAL & COLOUR  |               |
|--------------------|---------------|
| Strap Material     | Real leather  |
| Strap Colour       | Brown         |
| Case Material      | Metal         |
| Case Colour        | Silver        |
| Case Surface       | Matted        |
| Colour of the dial | Blue          |
| Glass              | Mineral glass |
| DETAILS            |               |
| Clasp              | Pin buckle    |
| Water resistant    | 3 ATM         |