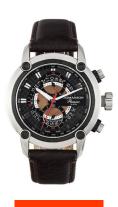

## Romanson men's watch PL2642HM1DA32W Specifications

**BUY NOW** 

This document contains all the specifications for the Romanson PL2642HM1DA32W men's watch. We at the DIALANDO® watch store offer a large selection of authentic watches from the best watch brands in the world.

| PRODUCT EXECUTION         |                    |
|---------------------------|--------------------|
| Display Type              | Analogue           |
| Movement type             | Quartz (Battery)   |
| Functions                 | Chronograph / Date |
|                           |                    |
| MEASURES                  |                    |
| MEASURES  Case width [mm] | 44                 |

| MATERIAL & COLOUR  |                   |
|--------------------|-------------------|
| Strap Material     | Real leather      |
| Strap Colour       | Brown             |
| Case Material      | Stainless steel   |
| Case Colour        | Bicolor           |
| Case Surface       | Polished / Matted |
| Colour of the dial | Black             |
| Glass              | Sapphire glass    |
|                    |                   |
| DETAILS            |                   |
| Clasp              | Pin buckle        |
| Water resistant    | 10 ATM            |