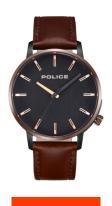

## Police men's watch PL15923JSBBZ2 Specifications

**BUY NOW** 

This document contains all the specifications for the Police PL15923JSBBZ2 men's watch. We at the DIALANDO<sup>®</sup> watch store offer a large selection of authentic watches from the best watch brands in the world.

| MATERIAL & COLOUR  |               |
|--------------------|---------------|
| Strap Material     | Real leather  |
| Strap Colour       | Brown         |
| Colour of the dial | Black         |
| Glass              | Mineral glass |
| DETAILS            |               |
|                    |               |