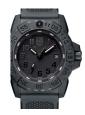

## Luminox watches for men Catalog

PRODUCT

**DETAILS** 

Luminox Sea - Navy Seal 3500 Serie XS.3501.BO.F men's watch

Display Type: Analogue Strap Material: Silicone Strap Colour: Black Case width [mm]: 45

**BUY NOW**