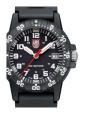

Display Type: Analogue Strap Material: Plastic Strap Colour: Grey Case width [mm]: 46

BUY NOW

Luminox Sea - Navy Seal 3500 Serie XS.3501.F men's

Display Type: Analogue Strap Material: Silicone Strap Colour: Black Case width [mm]: 45