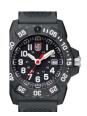

| DETAILS |
|---------|
|         |

Luminox Sea - Leatherback Sea Turtle XS.0301.L ladies'

Display Type: Analogue Strap Material: Silicone Strap Colour: Black Case width [mm]: 39

BUY NOW

Luminox #tide Eco XS.8902.ECO men's watch