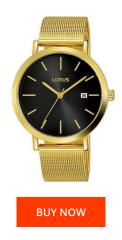

## Lorus men's watch RH942JX9 Specifications

This document contains all the specifications for the Lorus RH942JX9 men's watch. We at the <code>DIALANDO®</code> watch store offer a large selection of authentic watches from the best watch brands in the world.

| PRODUCT EXECUTION  |                  |  |
|--------------------|------------------|--|
| Display Type       | Analogue         |  |
| Movement type      | Quartz (Battery) |  |
| Functions          | Date             |  |
| MEASURES           |                  |  |
| Case width [mm]    | 38               |  |
| Case width [illin] | 30               |  |

| MATERIAL & COLOUR  |                   |
|--------------------|-------------------|
| Strap Material     | Stainless steel   |
| Strap Colour       | Gold              |
| Case Material      | Stainless steel   |
| Case Colour        | Gold              |
| Case Surface       | Polished / Matted |
| Colour of the dial | Black             |
| Glass              | Mineral glass     |
|                    |                   |
| DETAILS            |                   |
| Clasp              | Clip clasp        |