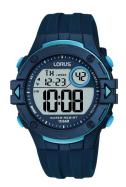

## Lorus men's watch R2325PX9 Specifications

**BUY NOW** 

This document contains all the specifications for the Lorus R2325PX9 men's watch. We at the <code>DIALANDO®</code> watch store offer a large selection of authentic watches from the best watch brands in the world.

https://www.dialando.cy/

| PRODUCT INFORMATION             |                           |
|---------------------------------|---------------------------|
| EAN                             | 4894138355554             |
| Gender                          | Men                       |
| Warranty [years]                | 2                         |
|                                 |                           |
| PRODUCT EXECUTION               |                           |
| PRODUCT EXECUTION  Display Type | Digital                   |
|                                 | Digital  Quartz (Battery) |
| Display Type                    |                           |

| MATERIAL & COLOUR  |                       |
|--------------------|-----------------------|
| Strap Material     | Silicone              |
| Strap Colour       | Black                 |
| Colour of the dial | Grey                  |
|                    |                       |
| Glass              | Mineral glass         |
| Glass              | Mineral glass         |
|                    | Mineral glass  Buckle |