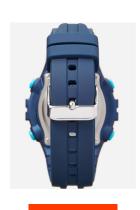

| MATERIAL & COLOUR  |                       |
|--------------------|-----------------------|
| Strap Material     | Silicone              |
| Strap Colour       | Black                 |
| Colour of the dial | Grey                  |
|                    |                       |
| Glass              | Mineral glass         |
| Glass              | Mineral glass         |
|                    | Mineral glass  Buckle |