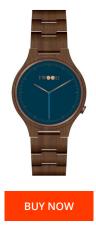

| MATERIAL & COLOUR  |               |
|--------------------|---------------|
| Strap Material     | Wood          |
| Strap Colour       | Brown         |
| Case Material      | Wood          |
| Case Colour        | Brown         |
| Colour of the dial | Blue          |
| Glass              | Mineral glass |
|                    |               |

| PRODUCT EXECUTION |                  |
|-------------------|------------------|
| Display Type      | Analogue         |
| Movement type     | Quartz (Battery) |
| MEASURES          |                  |
| Case width [mm]   | 18               |