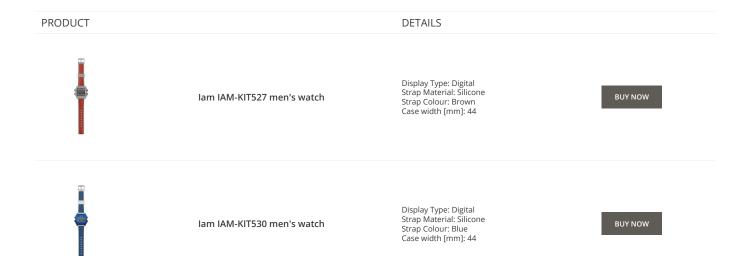

## lam watches for men Catalog

| PRODUCT       |                            | DETAILS                                                                                              |         |
|---------------|----------------------------|------------------------------------------------------------------------------------------------------|---------|
| RAME STANDING | lam IAM-KIT532 men's watch | Display Type: Digital<br>Strap Material: Silicone<br>Strap Colour: Camouflage<br>Case width [mm]: 44 | BUY NOW |
|               | lam IAM-KIT515 men's watch | Display Type: Digital<br>Strap Material: Silicone<br>Strap Colour: Blue<br>Case width [mm]: 44       | BUY NOW |
|               | lam IAM-KIT517 men's watch | Display Type: Digital<br>Strap Material: Silicone<br>Strap Colour: Blue<br>Case width [mm]: 44       | BUY NOW |
|               | lam IAM-KIT518 men's watch | Display Type: Digital<br>Strap Material: Silicone<br>Strap Colour: Grey<br>Case width [mm]: 44       | BUY NOW |
|               | lam IAM-KIT519 men's watch | Display Type: Digital<br>Strap Material: Silicone<br>Strap Colour: Grey<br>Case width [mm]: 44       | BUY NOW |