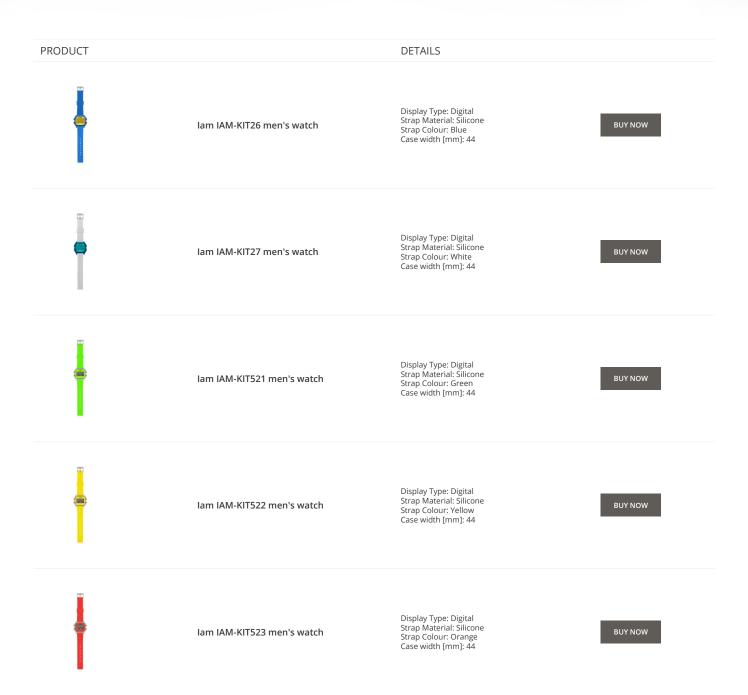

https://www.dialando.cy/

| PRODUCT |                            | DETAILS                                                                                          |         |
|---------|----------------------------|--------------------------------------------------------------------------------------------------|---------|
| (SEE)   | lam IAM-KIT529 men's watch | Display Type: Digital<br>Strap Material: Silicone<br>Strap Colour: Yellow<br>Case width [mm]: 44 | BUY NOW |
|         | lam IAM-KIT208 men's watch | Display Type: Digital<br>Strap Material: Silicone<br>Strap Colour: Grey<br>Case width [mm]: 44   | BUY NOW |
|         | lam IAM-KIT22 men's watch  | Display Type: Digital<br>Strap Material: Silicone<br>Strap Colour: Blue<br>Case width [mm]: 44   | BUY NOW |