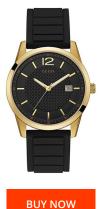

## Guess men's watch W0991G2 Specifications

BUTNUW

This document contains all the specifications for the Guess W0991G2 men's watch. We at the DIALANDO® watch store offer a large selection of authentic watches from the best watch brands in the world.

| PRODUCT EXECUTION   |                  |
|---------------------|------------------|
| Display Type        | Analogue         |
| Movement type       | Quartz (Battery) |
| Functions           | Date             |
| MEASURES            |                  |
| Case width [mm]     | 42               |
| Case thickness [mm] |                  |

| MATERIAL & COLOUR  |                   |
|--------------------|-------------------|
| Strap Material     | Silicone          |
| Strap Colour       | Black             |
| Case Material      | Stainless steel   |
| Case Colour        | Gold              |
| Case Surface       | Polished / Matted |
| Colour of the dial | Black             |
| Glass              | Mineral glass     |
|                    |                   |
| DETAILS            |                   |
| Clasp              | Pin buckle        |
| Water resistant    | 5 ATM             |
|                    |                   |