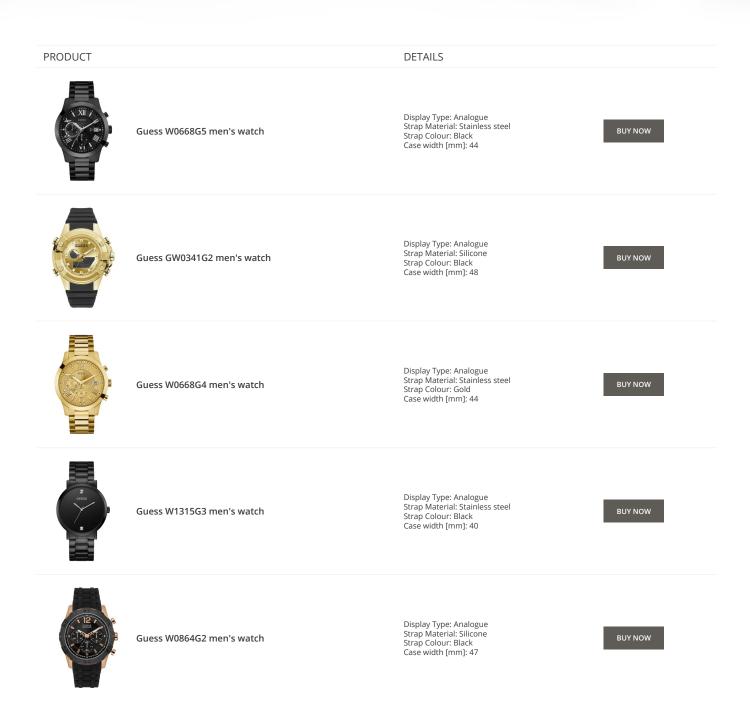

PRODUCT

Guess V1011M2 men's watch

Guess W65014L4 ladies' watch

Display Type: Analogue Strap Material: Textile Strap Colour: Black Case width [mm]: 42

DETAILS

BUY NOW

BUY NOW

Guess W1164G1 men's watch

Display Type: Analogue Strap Material: Real leather Strap Colour: Brown Case width [mm]: 43

Display Type: Analogue Strap Material: Real leather

Strap Colour: Blue Case width [mm]: 40

BUY NOW

© DIALANDO® Aphrodonis Media Group Ltd