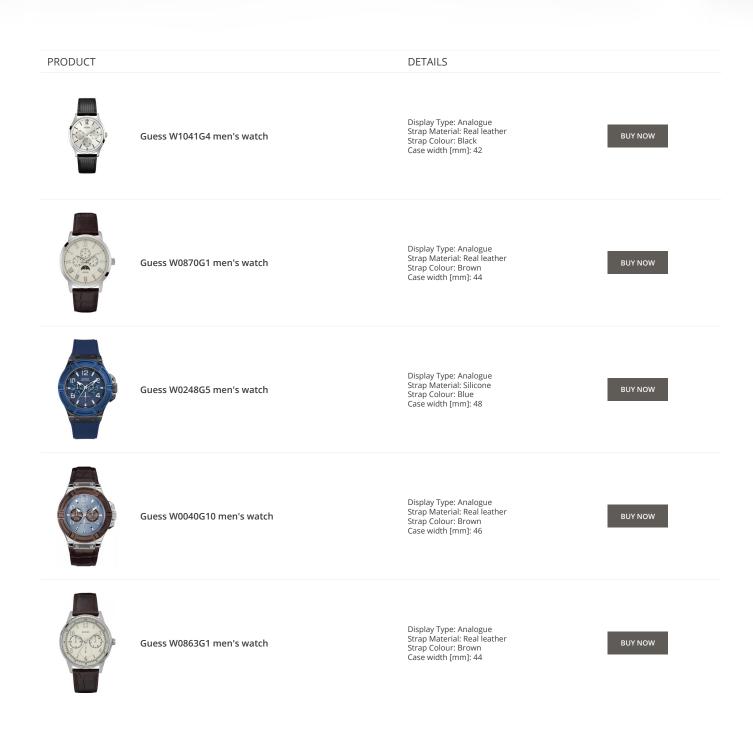

PRODUCT

Guess V1011M2 men's watch

Guess W65014L4 ladies' watch

Display Type: Analogue Strap Material: Textile Strap Colour: Black Case width [mm]: 42

DETAILS

BUY NOW

BUY NOW

Guess W1164G1 men's watch

Display Type: Analogue Strap Material: Real leather Strap Colour: Brown Case width [mm]: 43

Display Type: Analogue Strap Material: Real leather

Strap Colour: Blue Case width [mm]: 40

BUY NOW

© DIALANDO® Aphrodonis Media Group Ltd