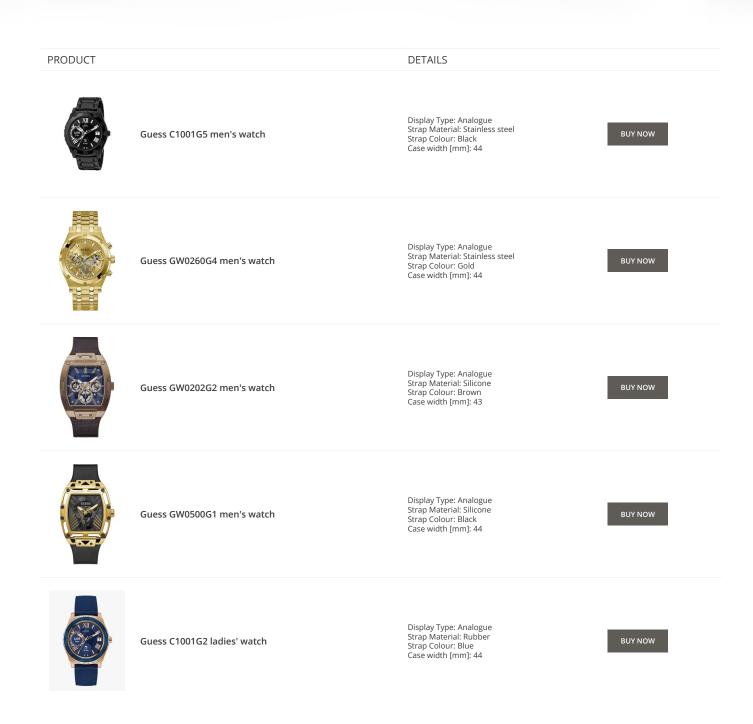

PRODUCT

Guess V1011M2 men's watch

Guess W65014L4 ladies' watch

Display Type: Analogue Strap Material: Textile Strap Colour: Black Case width [mm]: 42

DETAILS

BUY NOW

BUY NOW

Guess W1164G1 men's watch

Display Type: Analogue Strap Material: Real leather Strap Colour: Brown Case width [mm]: 43

Display Type: Analogue Strap Material: Real leather

Strap Colour: Blue Case width [mm]: 40

BUY NOW

© DIALANDO® Aphrodonis Media Group Ltd