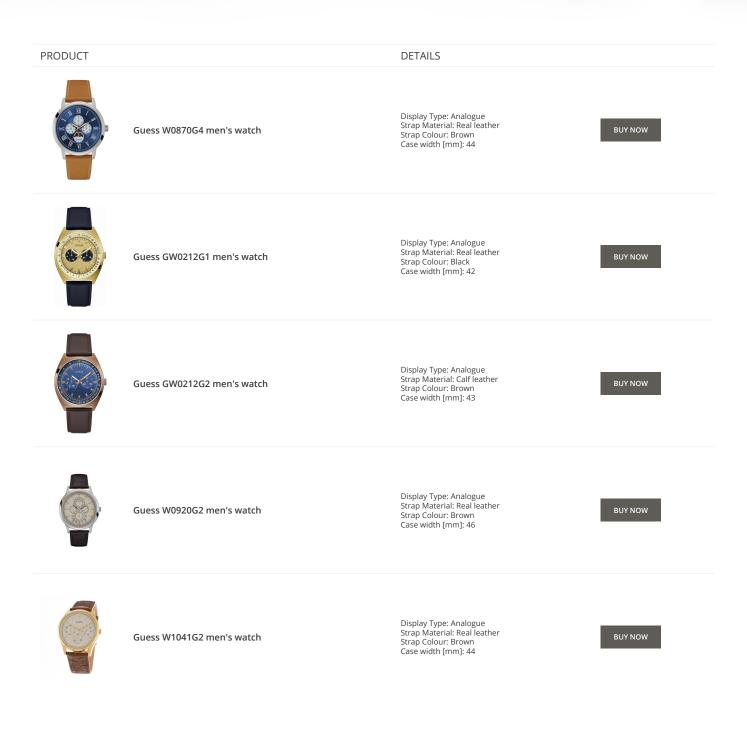

PRODUCT

Guess V1011M2 men's watch

Guess W65014L4 ladies' watch

Display Type: Analogue Strap Material: Textile Strap Colour: Black Case width [mm]: 42

DETAILS

BUY NOW

BUY NOW

Guess W1164G1 men's watch

Display Type: Analogue Strap Material: Real leather Strap Colour: Brown Case width [mm]: 43

Display Type: Analogue Strap Material: Real leather

Strap Colour: Blue Case width [mm]: 40

BUY NOW

© DIALANDO® Aphrodonis Media Group Ltd