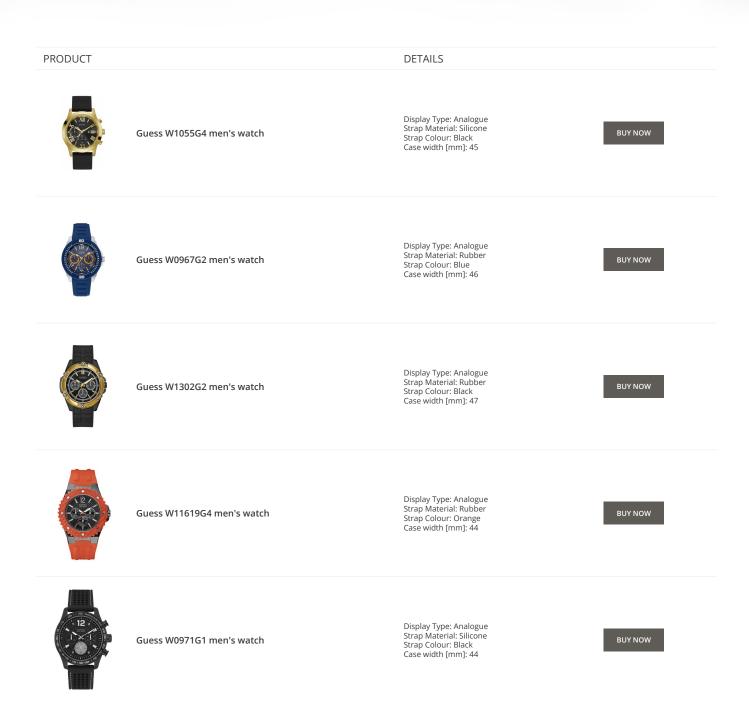

PRODUCT

Guess V1011M2 men's watch

Guess W65014L4 ladies' watch

Display Type: Analogue Strap Material: Textile Strap Colour: Black Case width [mm]: 42

DETAILS

BUY NOW

BUY NOW

Guess W1164G1 men's watch

Display Type: Analogue Strap Material: Real leather Strap Colour: Brown Case width [mm]: 43

Display Type: Analogue Strap Material: Real leather

Strap Colour: Blue Case width [mm]: 40

BUY NOW

© DIALANDO® Aphrodonis Media Group Ltd