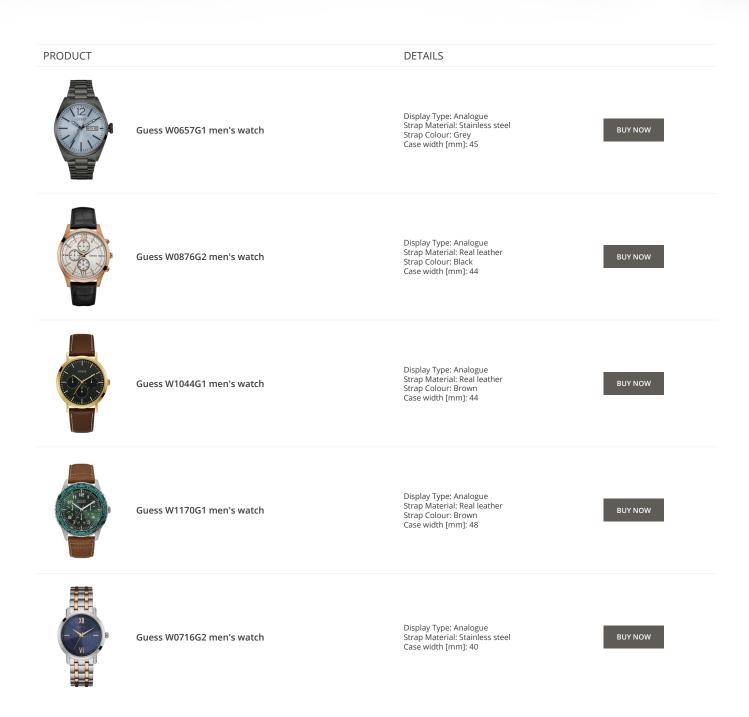

PRODUCT

Guess V1011M2 men's watch

Guess W65014L4 ladies' watch

Display Type: Analogue Strap Material: Textile Strap Colour: Black Case width [mm]: 42

DETAILS

BUY NOW

BUY NOW

Guess W1164G1 men's watch

Display Type: Analogue Strap Material: Real leather Strap Colour: Brown Case width [mm]: 43

Display Type: Analogue Strap Material: Real leather

Strap Colour: Blue Case width [mm]: 40

BUY NOW

© DIALANDO® Aphrodonis Media Group Ltd