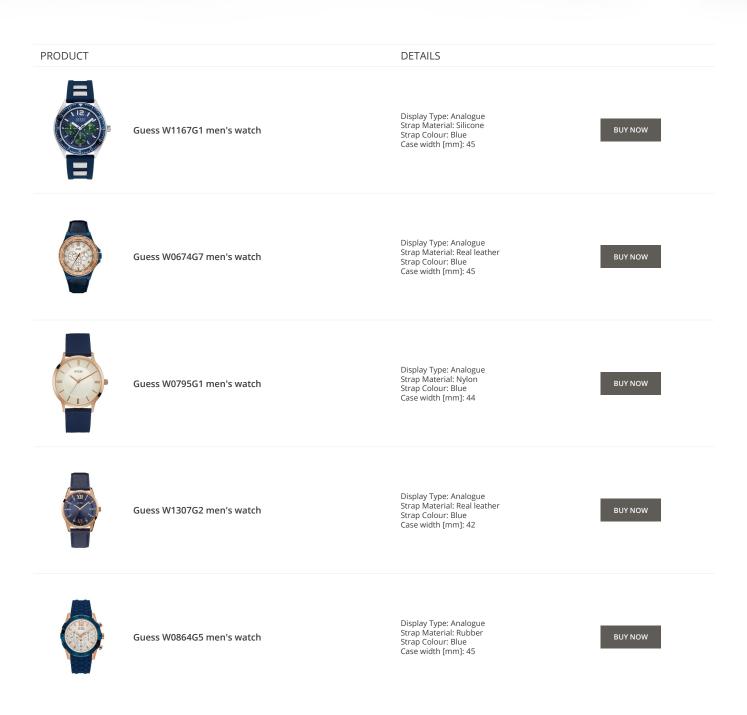

PRODUCT

Guess V1011M2 men's watch

Guess W65014L4 ladies' watch

Display Type: Analogue Strap Material: Textile Strap Colour: Black Case width [mm]: 42

DETAILS

BUY NOW

BUY NOW

Guess W1164G1 men's watch

Display Type: Analogue Strap Material: Real leather Strap Colour: Brown Case width [mm]: 43

Display Type: Analogue Strap Material: Real leather

Strap Colour: Blue Case width [mm]: 40

BUY NOW

© DIALANDO® Aphrodonis Media Group Ltd