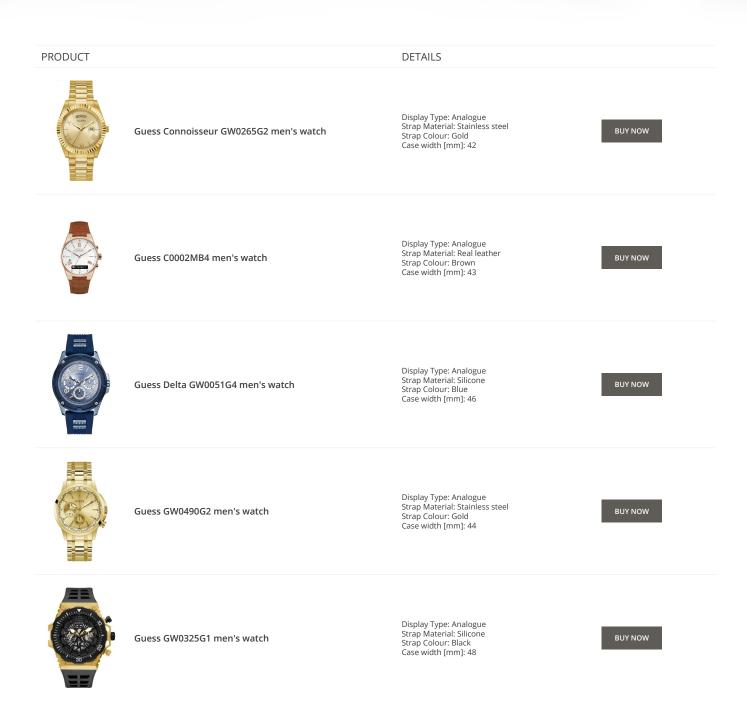

PRODUCT

Guess V1011M2 men's watch

Guess W65014L4 ladies' watch

Display Type: Analogue Strap Material: Textile Strap Colour: Black Case width [mm]: 42

DETAILS

BUY NOW

BUY NOW

Guess W1164G1 men's watch

Display Type: Analogue Strap Material: Real leather Strap Colour: Brown Case width [mm]: 43

Display Type: Analogue Strap Material: Real leather

Strap Colour: Blue Case width [mm]: 40

BUY NOW

© DIALANDO® Aphrodonis Media Group Ltd