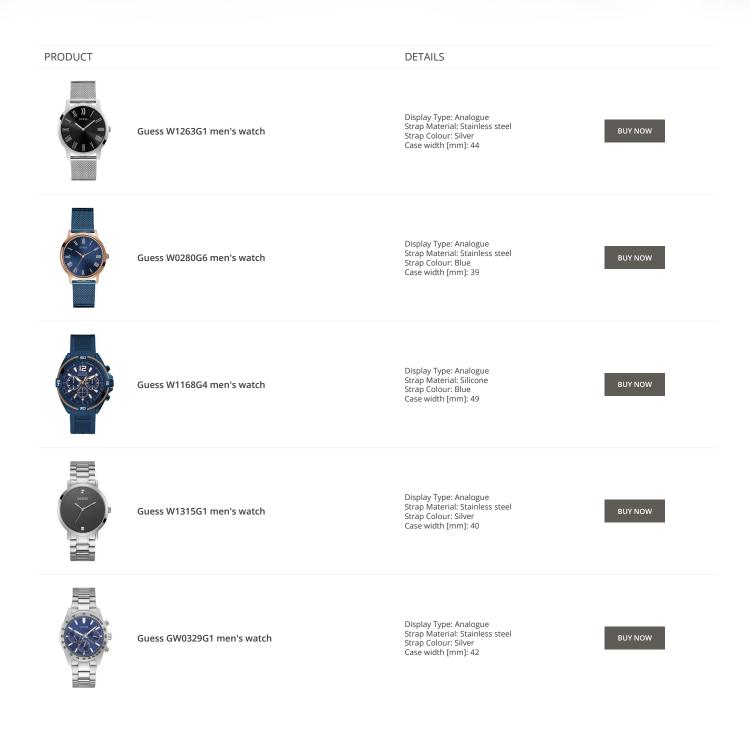

PRODUCT

Guess V1011M2 men's watch

Guess W65014L4 ladies' watch

Display Type: Analogue Strap Material: Textile Strap Colour: Black Case width [mm]: 42

DETAILS

BUY NOW

BUY NOW

Guess W1164G1 men's watch

Display Type: Analogue Strap Material: Real leather Strap Colour: Brown Case width [mm]: 43

Display Type: Analogue Strap Material: Real leather

Strap Colour: Blue Case width [mm]: 40

BUY NOW

© DIALANDO® Aphrodonis Media Group Ltd