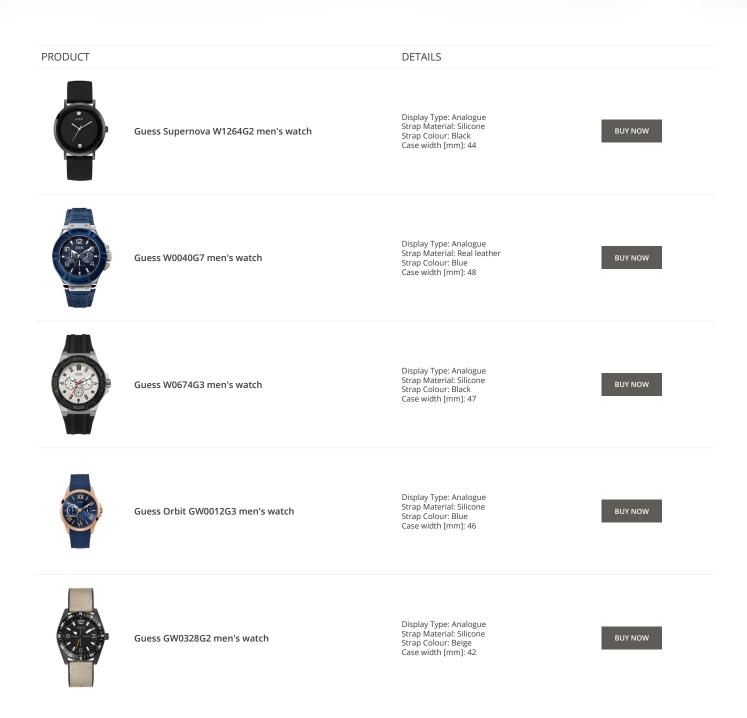

#### Guess watches for men Catalog

PRODUCT
DETAILS

Image: Strap Galerial: Real Beather Strap Galerial: Ceramics Strap Galerial: Ceramics Strap Colour: White Case width (nm): 44
BUT NOW

Image: Strap Galerial: Strap Galerial: Ceramics Strap Galerial: Real Beather Strap Galerial: Ceramics Strap Galerial: Ceramics Strap Galerial: Ceramics Strap Galerial: Ceramics Strap Galerial: Real Beather Strap Galerial: Ceramics Strap Galeri