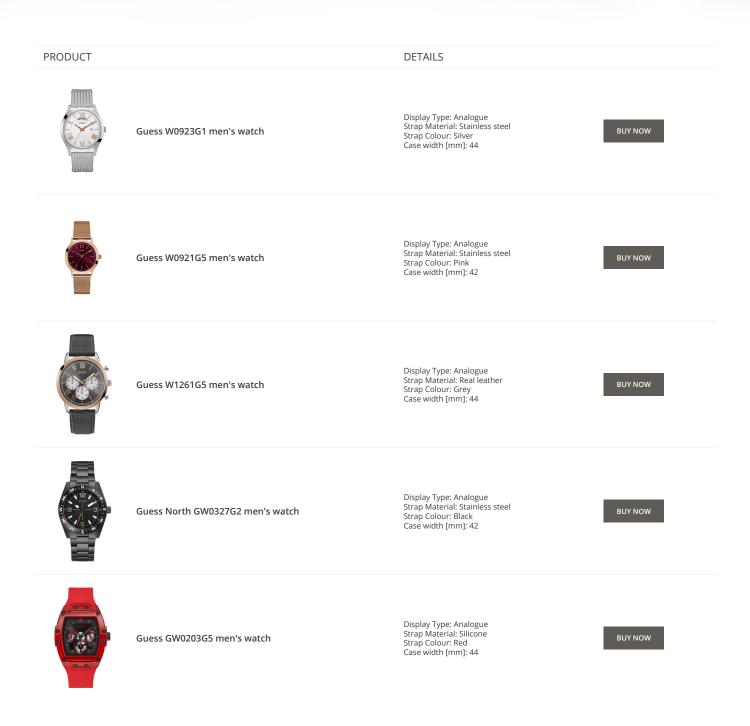

PRODUCT

Guess V1011M2 men's watch

Guess W65014L4 ladies' watch

Display Type: Analogue Strap Material: Textile Strap Colour: Black Case width [mm]: 42

DETAILS

BUY NOW

BUY NOW

Guess W1164G1 men's watch

Display Type: Analogue Strap Material: Real leather Strap Colour: Brown Case width [mm]: 43

Display Type: Analogue Strap Material: Real leather

Strap Colour: Blue Case width [mm]: 40

BUY NOW

© DIALANDO® Aphrodonis Media Group Ltd