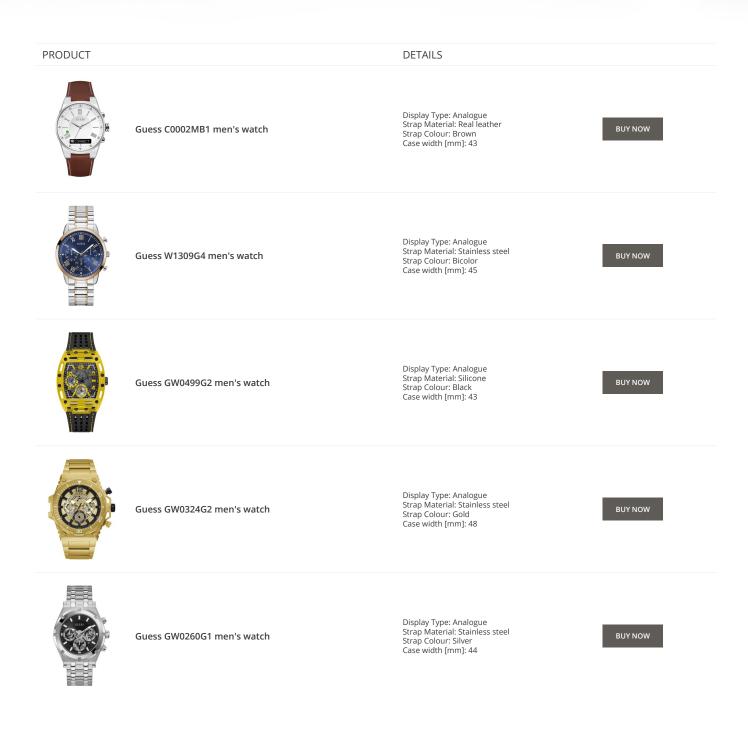

PRODUCT

Guess V1011M2 men's watch

Guess W65014L4 ladies' watch

Display Type: Analogue Strap Material: Textile Strap Colour: Black Case width [mm]: 42

DETAILS

BUY NOW

BUY NOW

Guess W1164G1 men's watch

Display Type: Analogue Strap Material: Real leather Strap Colour: Brown Case width [mm]: 43

Display Type: Analogue Strap Material: Real leather

Strap Colour: Blue Case width [mm]: 40

BUY NOW

© DIALANDO® Aphrodonis Media Group Ltd