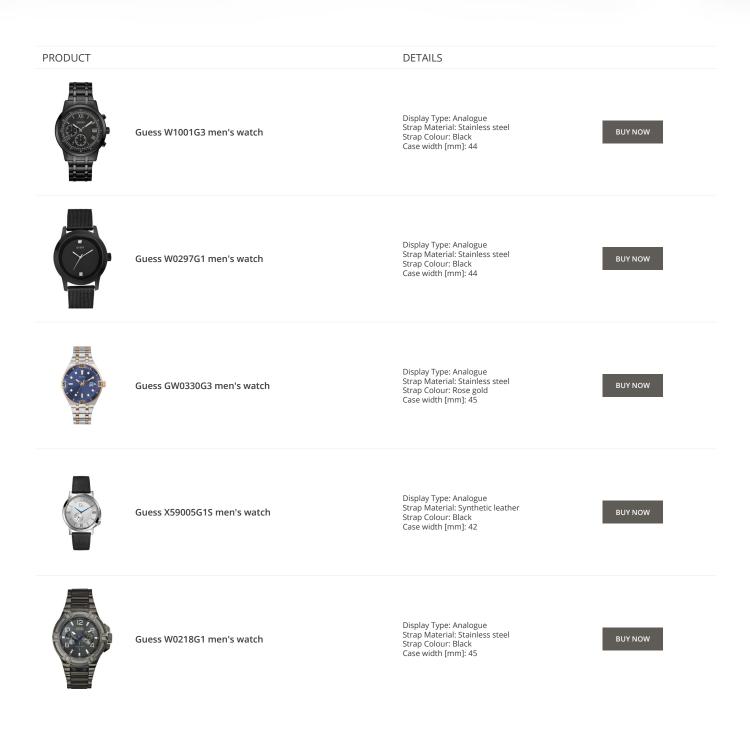

PRODUCT

Guess V1011M2 men's watch

Guess W65014L4 ladies' watch

Display Type: Analogue Strap Material: Textile Strap Colour: Black Case width [mm]: 42

DETAILS

BUY NOW

BUY NOW

Guess W1164G1 men's watch

Display Type: Analogue Strap Material: Real leather Strap Colour: Brown Case width [mm]: 43

Display Type: Analogue Strap Material: Real leather

Strap Colour: Blue Case width [mm]: 40

BUY NOW

© DIALANDO® Aphrodonis Media Group Ltd