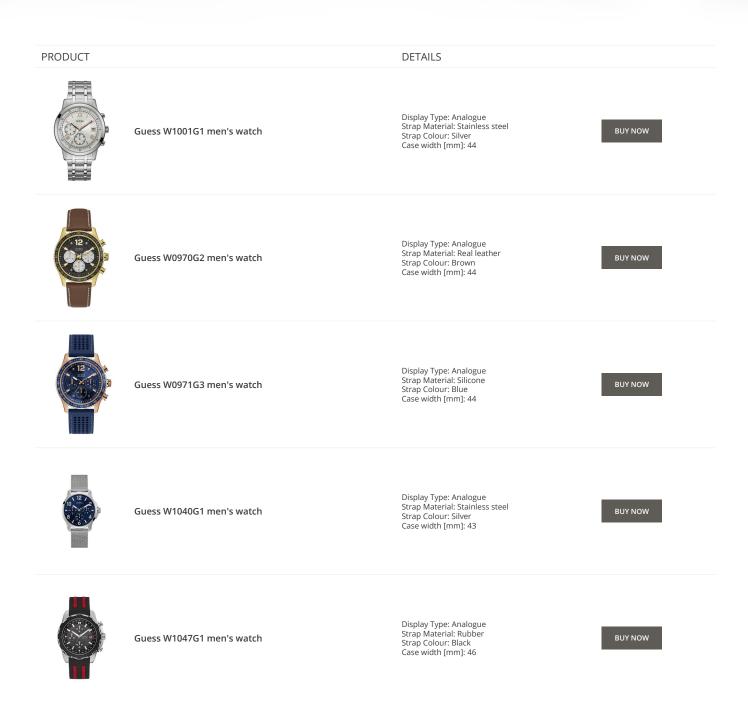

PRODUCT

Guess V1011M2 men's watch

Guess W65014L4 ladies' watch

Display Type: Analogue Strap Material: Textile Strap Colour: Black Case width [mm]: 42

DETAILS

BUY NOW

BUY NOW

Guess W1164G1 men's watch

Display Type: Analogue Strap Material: Real leather Strap Colour: Brown Case width [mm]: 43

Display Type: Analogue Strap Material: Real leather

Strap Colour: Blue Case width [mm]: 40

BUY NOW

© DIALANDO® Aphrodonis Media Group Ltd