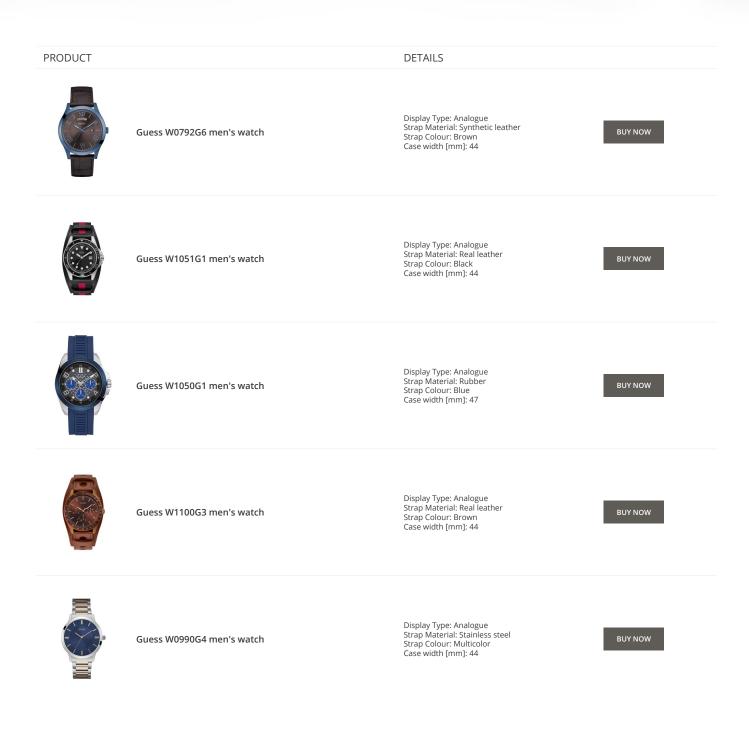

PRODUCT

Guess V1011M2 men's watch

Guess W65014L4 ladies' watch

Display Type: Analogue Strap Material: Textile Strap Colour: Black Case width [mm]: 42

DETAILS

BUY NOW

BUY NOW

Guess W1164G1 men's watch

Display Type: Analogue Strap Material: Real leather Strap Colour: Brown Case width [mm]: 43

Display Type: Analogue Strap Material: Real leather

Strap Colour: Blue Case width [mm]: 40

BUY NOW

© DIALANDO® Aphrodonis Media Group Ltd