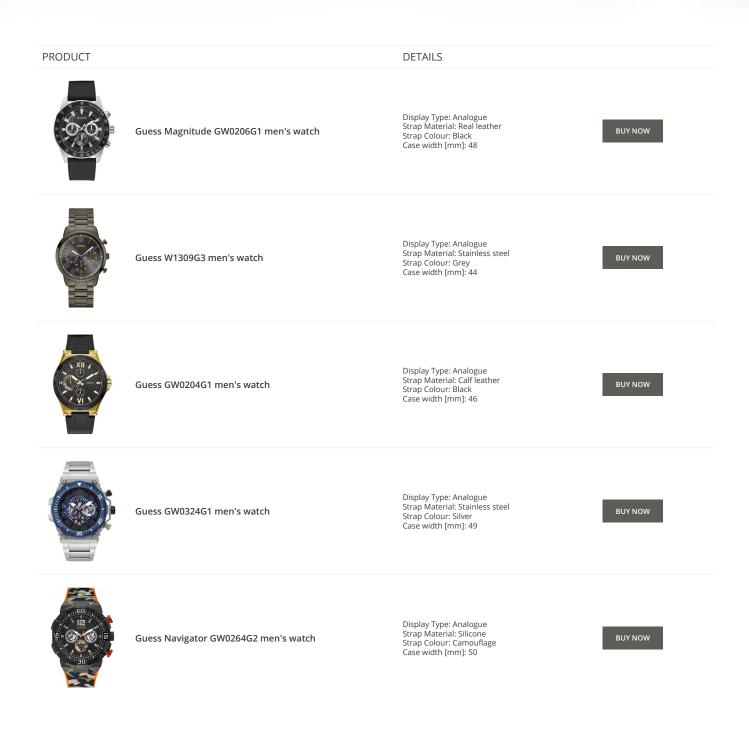

PRODUCT

Guess V1011M2 men's watch

Guess W65014L4 ladies' watch

Display Type: Analogue Strap Material: Textile Strap Colour: Black Case width [mm]: 42

DETAILS

BUY NOW

BUY NOW

Guess W1164G1 men's watch

Display Type: Analogue Strap Material: Real leather Strap Colour: Brown Case width [mm]: 43

Display Type: Analogue Strap Material: Real leather

Strap Colour: Blue Case width [mm]: 40

BUY NOW

© DIALANDO® Aphrodonis Media Group Ltd