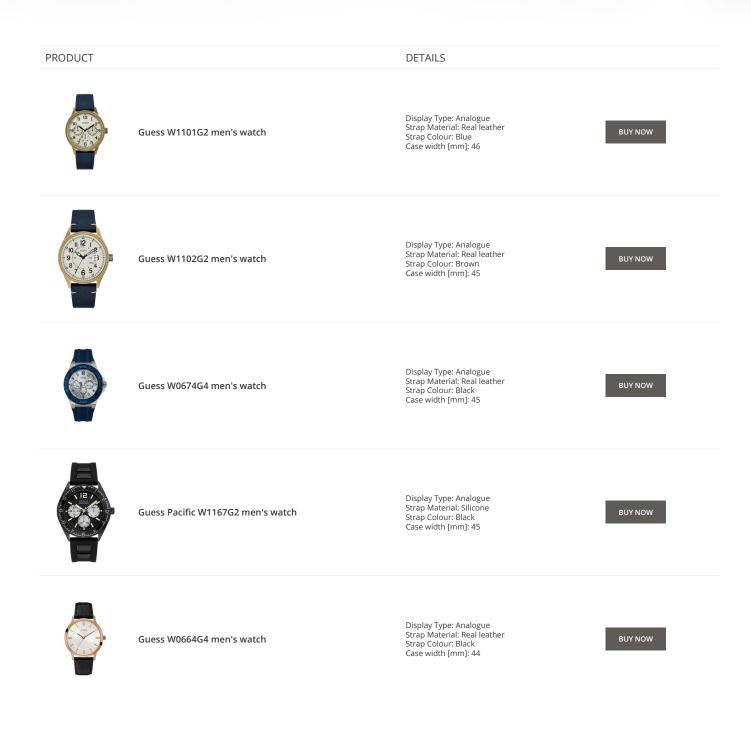

PRODUCT

Guess V1011M2 men's watch

Guess W65014L4 ladies' watch

Display Type: Analogue Strap Material: Textile Strap Colour: Black Case width [mm]: 42

DETAILS

BUY NOW

BUY NOW

Guess W1164G1 men's watch

Display Type: Analogue Strap Material: Real leather Strap Colour: Brown Case width [mm]: 43

Display Type: Analogue Strap Material: Real leather

Strap Colour: Blue Case width [mm]: 40

BUY NOW

© DIALANDO® Aphrodonis Media Group Ltd