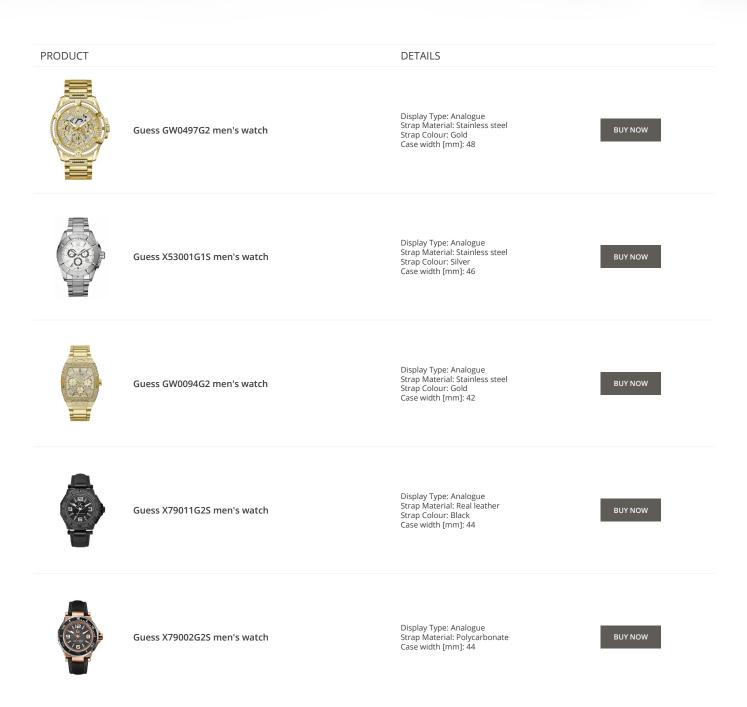

#### Guess watches for men Catalog

PRODUCT
DETAILS

Image: Strap Galerial: Real Beather Strap Galerial: Ceramics Strap Galerial: Ceramics Strap Colour: White Case width (nm): 44
BUT NOW

Image: Strap Galerial: Strap Galerial: Ceramics Strap Galerial: Real Beather Strap Galerial: Ceramics Strap Galerial: Ceramics Strap Galerial: Ceramics Strap Galerial: Ceramics Strap Galerial: Real Beather Strap Galerial: Ceramics Strap Galeri