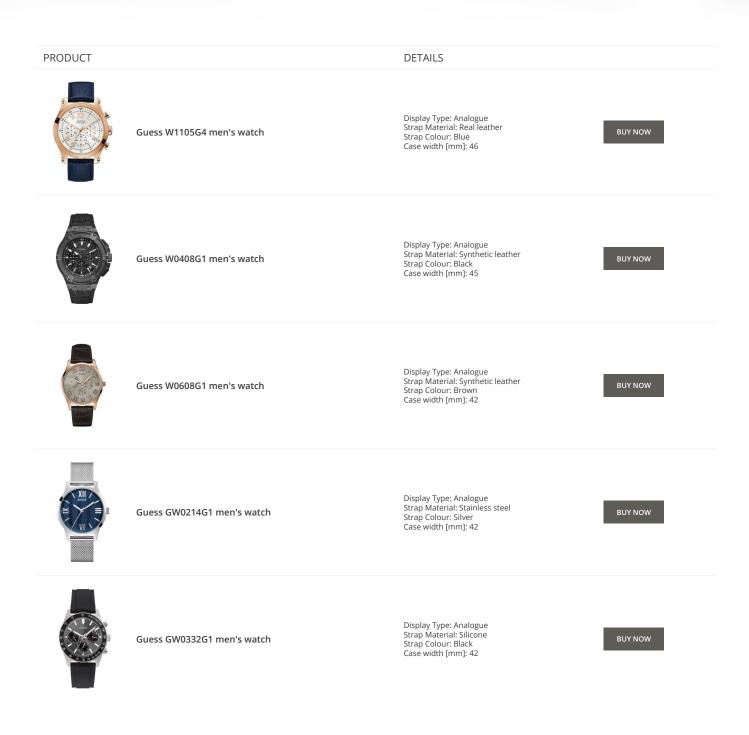

PRODUCT

Guess V1011M2 men's watch

Guess W65014L4 ladies' watch

Display Type: Analogue Strap Material: Textile Strap Colour: Black Case width [mm]: 42

DETAILS

BUY NOW

BUY NOW

Guess W1164G1 men's watch

Display Type: Analogue Strap Material: Real leather Strap Colour: Brown Case width [mm]: 43

Display Type: Analogue Strap Material: Real leather

Strap Colour: Blue Case width [mm]: 40

BUY NOW

© DIALANDO® Aphrodonis Media Group Ltd