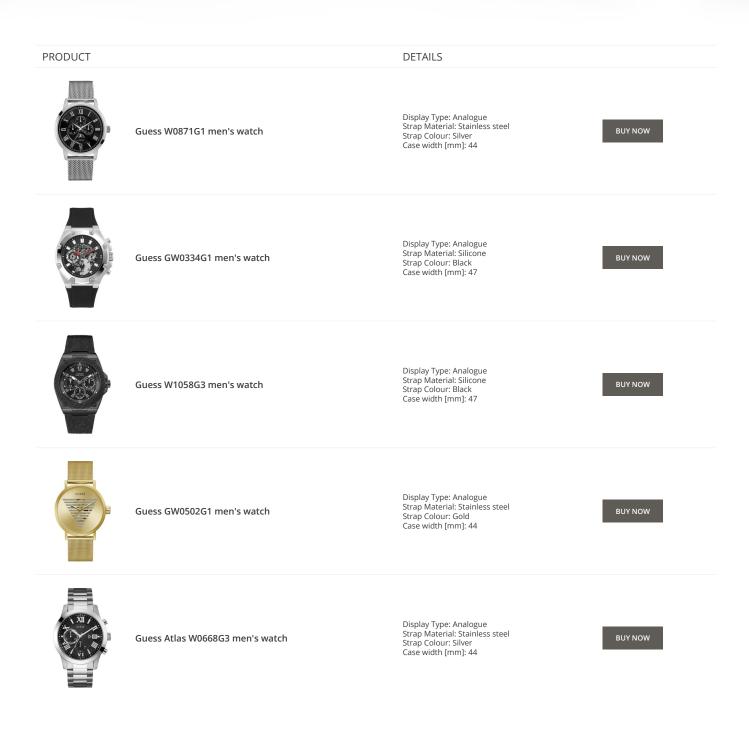

PRODUCT

Guess V1011M2 men's watch

Guess W65014L4 ladies' watch

Display Type: Analogue Strap Material: Textile Strap Colour: Black Case width [mm]: 42

DETAILS

BUY NOW

BUY NOW

Guess W1164G1 men's watch

Display Type: Analogue Strap Material: Real leather Strap Colour: Brown Case width [mm]: 43

Display Type: Analogue Strap Material: Real leather

Strap Colour: Blue Case width [mm]: 40

BUY NOW

© DIALANDO® Aphrodonis Media Group Ltd