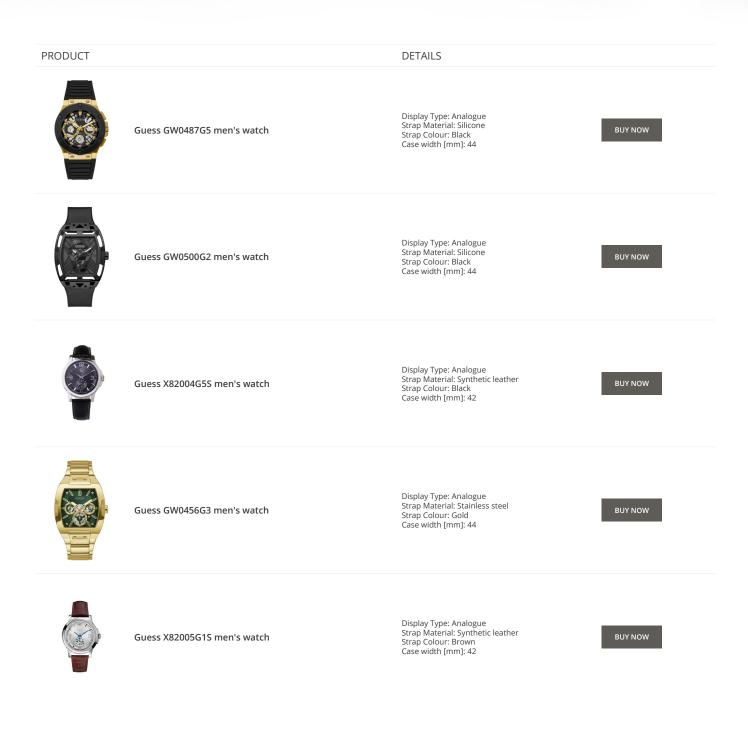

#### Guess watches for men Catalog

PRODUCT
DETAILS

Image: Strap Galerial: Real Beather Strap Galerial: Ceramics Strap Galerial: Ceramics Strap Colour: White Case width (nm): 44
BUT NOW

Image: Strap Galerial: Strap Galerial: Ceramics Strap Galerial: Real Beather Strap Galerial: Ceramics Strap Galerial: Ceramics Strap Galerial: Ceramics Strap Galerial: Ceramics Strap Galerial: Real Beather Strap Galerial: Ceramics Strap Galeri