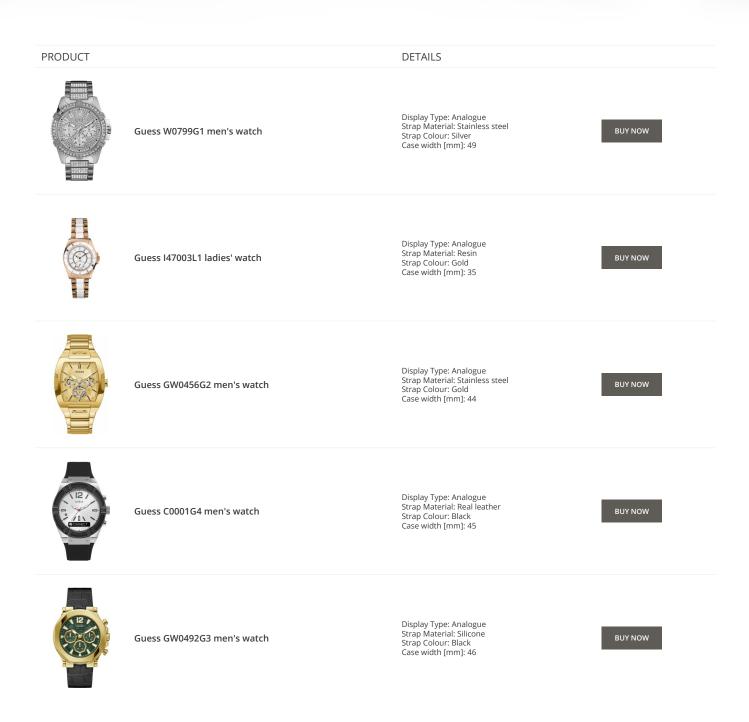

#### Guess watches for men Catalog

PRODUCT
DETAILS

Image: Strap Galerial: Real Beather Strap Galerial: Ceramics Strap Galerial: Ceramics Strap Colour: White Case width (nm): 44
BUT NOW

Image: Strap Galerial: Strap Galerial: Ceramics Strap Galerial: Real Beather Strap Galerial: Ceramics Strap Galerial: Ceramics Strap Galerial: Ceramics Strap Galerial: Ceramics Strap Galerial: Real Beather Strap Galerial: Ceramics Strap Galeri