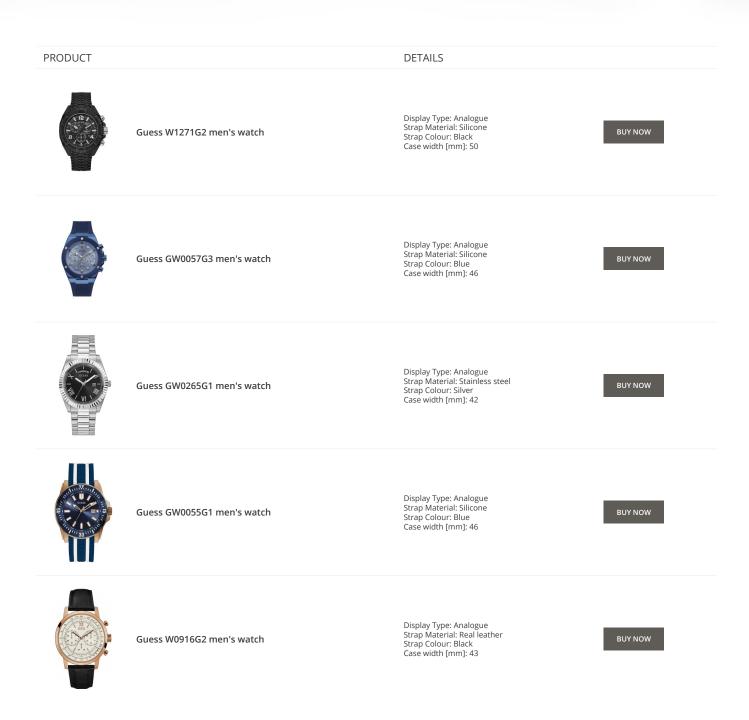

PRODUCT

Guess V1011M2 men's watch

Guess W65014L4 ladies' watch

Display Type: Analogue Strap Material: Textile Strap Colour: Black Case width [mm]: 42

DETAILS

BUY NOW

BUY NOW

Guess W1164G1 men's watch

Display Type: Analogue Strap Material: Real leather Strap Colour: Brown Case width [mm]: 43

Display Type: Analogue Strap Material: Real leather

Strap Colour: Blue Case width [mm]: 40

BUY NOW

© DIALANDO® Aphrodonis Media Group Ltd