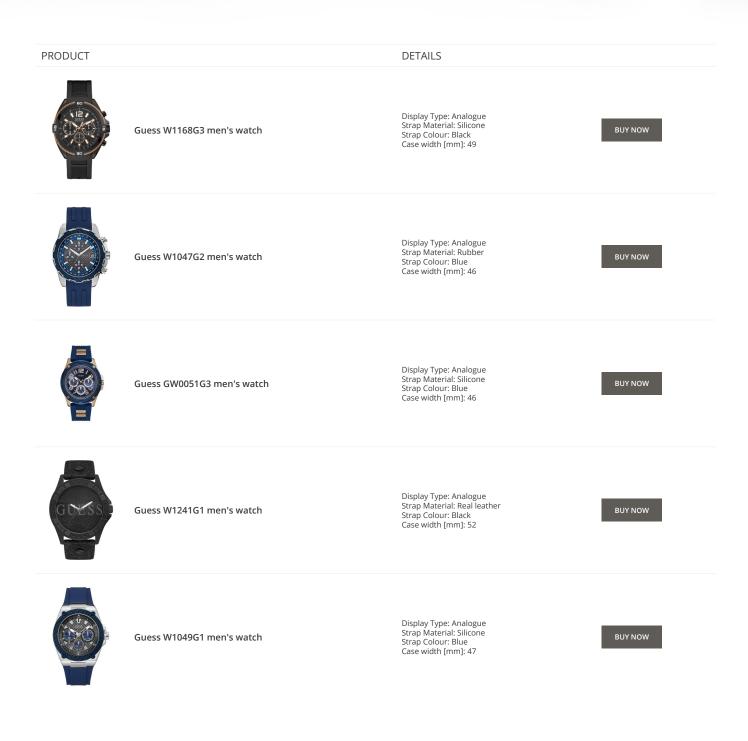

PRODUCT

Guess V1011M2 men's watch

Guess W65014L4 ladies' watch

Display Type: Analogue Strap Material: Textile Strap Colour: Black Case width [mm]: 42

DETAILS

BUY NOW

BUY NOW

Guess W1164G1 men's watch

Display Type: Analogue Strap Material: Real leather Strap Colour: Brown Case width [mm]: 43

Display Type: Analogue Strap Material: Real leather

Strap Colour: Blue Case width [mm]: 40

BUY NOW

© DIALANDO® Aphrodonis Media Group Ltd