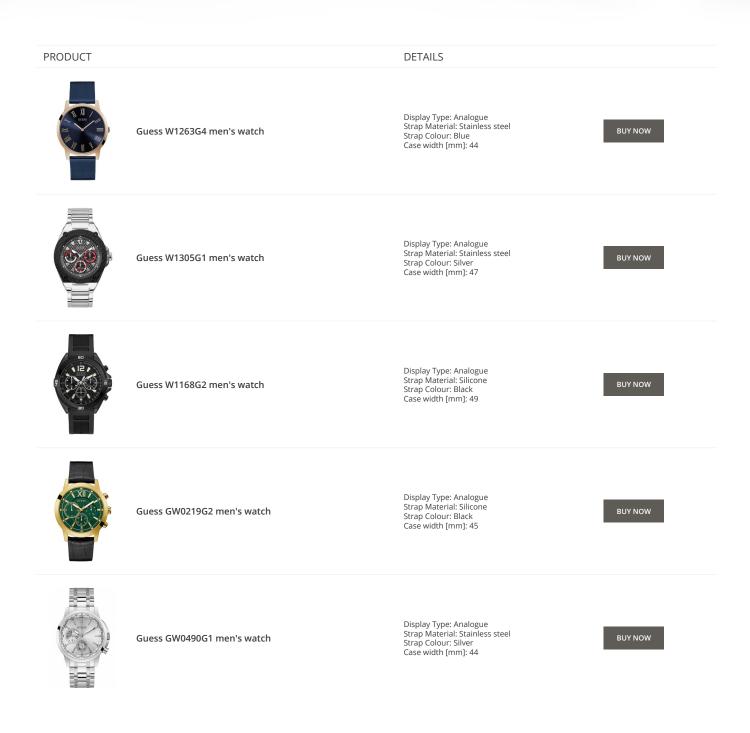

PRODUCT

Guess V1011M2 men's watch

Guess W65014L4 ladies' watch

Display Type: Analogue Strap Material: Textile Strap Colour: Black Case width [mm]: 42

DETAILS

BUY NOW

BUY NOW

Guess W1164G1 men's watch

Display Type: Analogue Strap Material: Real leather Strap Colour: Brown Case width [mm]: 43

Display Type: Analogue Strap Material: Real leather

Strap Colour: Blue Case width [mm]: 40

BUY NOW

© DIALANDO® Aphrodonis Media Group Ltd