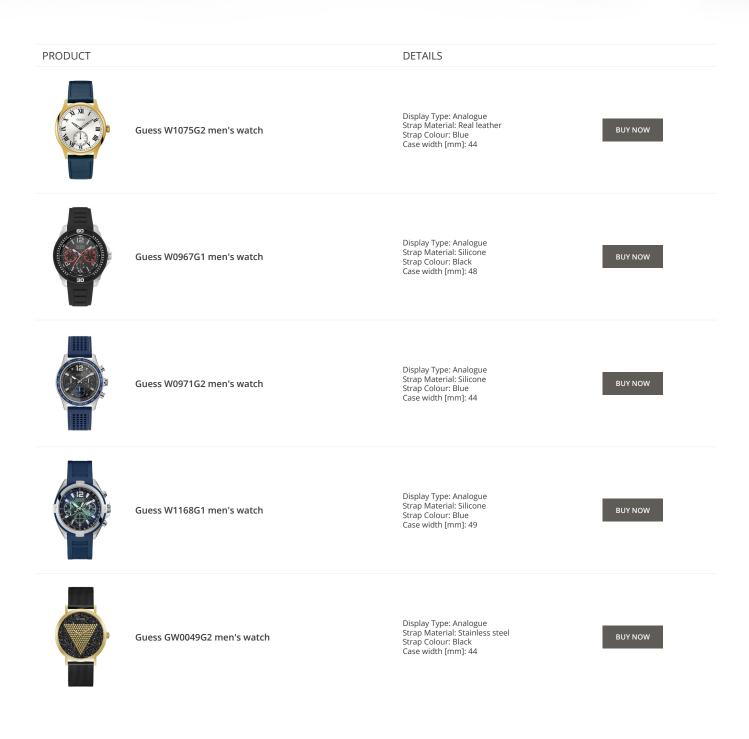

PRODUCT

Guess V1011M2 men's watch

Guess W65014L4 ladies' watch

Display Type: Analogue Strap Material: Textile Strap Colour: Black Case width [mm]: 42

DETAILS

BUY NOW

BUY NOW

Guess W1164G1 men's watch

Display Type: Analogue Strap Material: Real leather Strap Colour: Brown Case width [mm]: 43

Display Type: Analogue Strap Material: Real leather

Strap Colour: Blue Case width [mm]: 40

BUY NOW

© DIALANDO® Aphrodonis Media Group Ltd