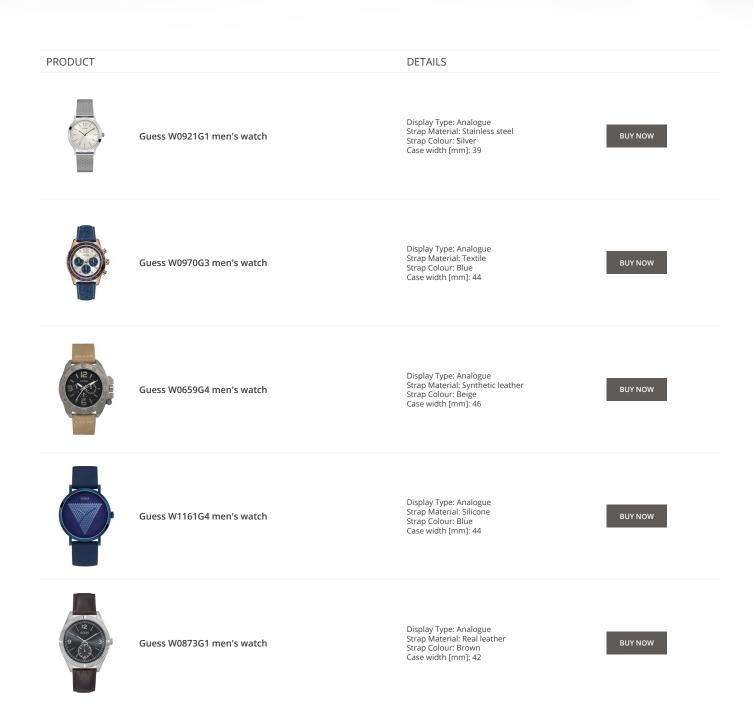

PRODUCT

Guess V1011M2 men's watch

Guess W65014L4 ladies' watch

Display Type: Analogue Strap Material: Textile Strap Colour: Black Case width [mm]: 42

DETAILS

BUY NOW

BUY NOW

Guess W1164G1 men's watch

Display Type: Analogue Strap Material: Real leather Strap Colour: Brown Case width [mm]: 43

Display Type: Analogue Strap Material: Real leather

Strap Colour: Blue Case width [mm]: 40

BUY NOW

© DIALANDO® Aphrodonis Media Group Ltd