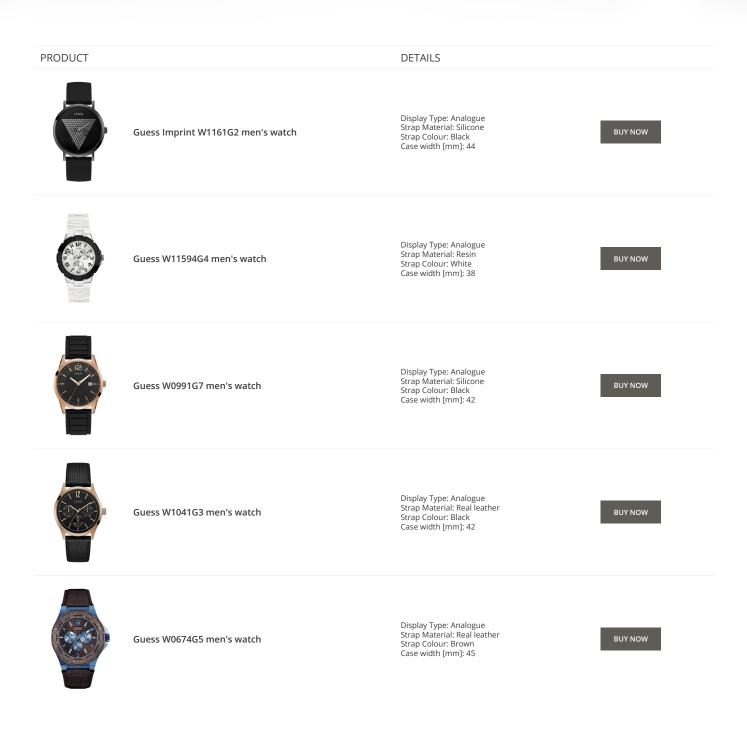

PRODUCT

Guess V1011M2 men's watch

Guess W65014L4 ladies' watch

Display Type: Analogue Strap Material: Textile Strap Colour: Black Case width [mm]: 42

DETAILS

BUY NOW

BUY NOW

Guess W1164G1 men's watch

Display Type: Analogue Strap Material: Real leather Strap Colour: Brown Case width [mm]: 43

Display Type: Analogue Strap Material: Real leather

Strap Colour: Blue Case width [mm]: 40

BUY NOW

© DIALANDO® Aphrodonis Media Group Ltd