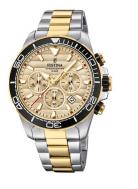

## Festina men's watch F20363/1 Specifications

**BUY NOW** 

This document contains all the specifications for the Festina Prestige Chronograph F20363/1 men's watch. We at the DIALANDO® watch store offer a large selection of authentic watches from the best watch brands in the world.

https://www.dialando.cy/

| PRODUCT INFORMATION |                      |
|---------------------|----------------------|
| EAN                 | 8430622717376        |
| Gender              | Men                  |
| Brand               | Festina              |
| Collection          | Prestige Chronograph |
| Warranty [years]    | 2                    |

| PRODUCT EXECUTION         |                                                          |
|---------------------------|----------------------------------------------------------|
| Display Type              | Analogue                                                 |
| Movement type             | Quartz (Battery)                                         |
| Movement Name             | Miyota / JS15                                            |
| Functions                 | 24-Hour / Hour / Second / Minute / Date /<br>Chronograph |
|                           |                                                          |
| MEASURES                  |                                                          |
| MEASURES  Case width [mm] | 44                                                       |
|                           | 44                                                       |
| Case width [mm]           |                                                          |

| MATERIAL & COLOUR  |                                  |
|--------------------|----------------------------------|
| Strap Material     | Stainless steel                  |
| Strap Colour       | Silver / Gold                    |
| Case Material      | Stainless steel                  |
| Case Colour        | Gold / Silver                    |
| Case Surface       | Polished / Matted                |
| Colour of the dial | Gold                             |
| Glass              | Mineral glass                    |
|                    |                                  |
| DETAILS            |                                  |
| Bezel              | Fixed                            |
| Case Bottom        | Stainless steel bottom (screwed) |
| Clasp              | Folding clasp                    |
|                    |                                  |