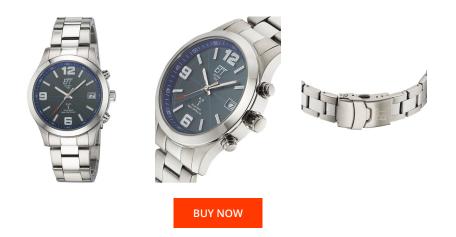

## ETT (Eco Tech Time) men's watch EGS-11485-32M Specifications

This document contains all the specifications for the ETT Eco Tech Time Gobi EGS-11485-32M men's watch. We at the DIALANDO<sup>®</sup> watch store offer a large selection of authentic watches from the best watch brands in the world. https://www.dialando.cy/

| MATERIAL & COLOUR  |                                   |
|--------------------|-----------------------------------|
| Strap Material     | Stainless steel                   |
| Strap Colour       | Silver                            |
| Case Material      | Stainless steel                   |
| Case Colour        | Silver                            |
| Case Surface       | Polished / Matted                 |
| Colour of the dial | Black                             |
| Glass              | Mineral glass / Hardened glass    |
| DETAILS            |                                   |
| Bezel              | Fixed                             |
| Case Bottom        | Stainless steel bottom / Pressed  |
| Clasp              | Folding clasp                     |
| Lighting           | Luminous indexes / Luminous hands |
| Water resistant    | 10 ATM                            |