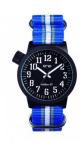

## Ene men's watch 700019201 Specifications

**BUY NOW** 

This document contains all the specifications for the Ene 700019201 men's watch. We at the DIALANDO® watch store offer a large selection of authentic watches from the best watch brands in the world.

| MATERIAL & COLOUR  |               |
|--------------------|---------------|
| Strap Material     | Textile       |
| Strap Colour       | Blue          |
| Colour of the dial | Black         |
| Glass              | Mineral glass |
|                    |               |
| DETAILS            |               |
| DETAILS<br>Clasp   | Buckle        |