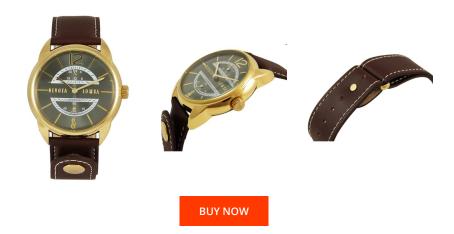

## Devota & Lomba men's watch DL009MMF-02BR Specifications

This document contains all the specifications for the Devota & Lomba DL009MMF-02BR men's watch. We at the DIALANDO® watch store offer a large selection of authentic watches from the best watch brands in the world. https://www.dialando.cy/

| MATERIAL & COLOUR  |               |
|--------------------|---------------|
| Strap Material     | Real leather  |
| Strap Colour       | Brown         |
| Colour of the dial | Grey          |
| Glass              | Mineral glass |
|                    |               |
| DETAILS            |               |
| Clasp              | Buckle        |
|                    |               |
| Water resistant    | 5 ATM         |