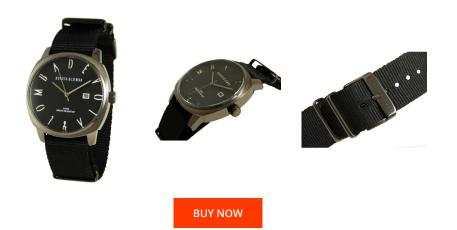

## Devota & Lomba men's watch DL008MSPBK-01 Specifications

This document contains all the specifications for the Devota & Lomba DL008MSPBK-01 men's watch. We at the DIALANDO<sup>®</sup> watch store offer a large selection of authentic watches from the best watch brands in the world. https://www.dialando.cy/

| PRODUCT INFORMATION                       |                              | MATERIAL & COLOUR  | MATERIAL & COLOUR |  |
|-------------------------------------------|------------------------------|--------------------|-------------------|--|
| EAN                                       | 8435432513088                | Strap Material     | Nylon             |  |
| Gender                                    | Men                          | Strap Colour       | Black             |  |
| Warranty [years]                          | 2                            | Colour of the dial | Black             |  |
|                                           |                              | Glass              | Mineral glass     |  |
|                                           |                              |                    |                   |  |
| PRODUCT EXECUTION                         |                              |                    | DETAILS           |  |
| I ROBOCT EXECONOM                         |                              | DETAILS            |                   |  |
|                                           | Analogue                     | Clasp              | Buckle            |  |
| Display Type                              | Analogue<br>Quartz (Battery) |                    | Buckle<br>5 ATM   |  |
| Display Type                              | 0                            | Clasp              |                   |  |
| Display Type<br>Movement type<br>MEASURES | 0                            | Clasp              |                   |  |
| Display Type<br>Movement type             | 0                            | Clasp              |                   |  |