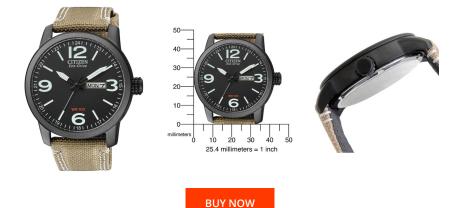

MATERIAL & COLOUR

Strap Material

| PRODUCT INFORMATION |               |  |
|---------------------|---------------|--|
| EAN                 | 4974374227607 |  |
| Gender              | Men           |  |
| Brand               | Citizen       |  |
| Collection          | Eco-Drive     |  |
| Warranty [years]    | 2             |  |

| Strap Colour                  | Green                                          |
|-------------------------------|------------------------------------------------|
| Case Material                 | Stainless steel                                |
| Case Colour                   | Black                                          |
| Case Surface                  | Matted / Polished                              |
| Colour of the dial            | Black                                          |
| Glass                         | Mineral glass                                  |
|                               |                                                |
|                               |                                                |
| DETAILS                       |                                                |
| Bezel                         | Fixed                                          |
|                               | Fixed<br>Stainless steel bottom (screwed)      |
| Bezel                         |                                                |
| Bezel<br>Case Bottom          | Stainless steel bottom (screwed)               |
| Bezel<br>Case Bottom<br>Clasp | Stainless steel bottom (screwed)<br>Pin buckle |

Real leather / Textile

|               | -                                               |
|---------------|-------------------------------------------------|
| Movement type | Quartz (Solar)                                  |
| Movement Name | E101 / Citizen                                  |
| Functions     | Minute / Date / Day of the week / Hour / Second |

Analogue

## MEASURES

PRODUCT EXECUTION

Display Type

| Case width [mm]                  | 42  |
|----------------------------------|-----|
| Case thickness [mm]              | 11  |
| Lug width [mm]                   | 22  |
| Max. wrist<br>circumference [mm] | 220 |