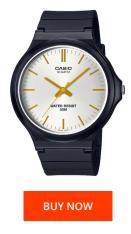

| PRODUCT INFORMATION |                        | MATERIAL & COLOUR  |                                  |
|---------------------|------------------------|--------------------|----------------------------------|
| EAN                 | 4549526292880          | Strap Material     | Resin                            |
| Gender              | Men                    | Strap Colour       | Black                            |
| Warranty [years]    | 2                      | Case Material      | Resin                            |
|                     |                        | Case Colour        | Black                            |
|                     |                        | Case Surface       | Matted                           |
|                     |                        | Colour of the dial | Silver                           |
|                     |                        | Glass              | Acrylic glass                    |
|                     |                        |                    |                                  |
| PRODUCT EXECUTION   |                        | DETAILS            |                                  |
| Display Type        | Analogue               | Bezel              | Fixed                            |
| Movement type       | Quartz (Battery)       | Case Bottom        | Screwed / Stainless steel bottom |
| Functions           | Hour / Minute / Second | Clasp              | Buckle                           |
|                     |                        | Water resistant    | 5 ATM                            |
|                     |                        |                    |                                  |
|                     |                        |                    |                                  |