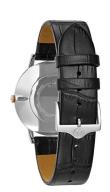

| MATERIAL & COLOUR    |                                 |
|----------------------|---------------------------------|
| Strap Material       | Calf leather                    |
| Strap Colour         | Black                           |
| Case Material        | Stainless steel                 |
| Case Colour          | Silver                          |
| Case Surface         | Polished                        |
| Colour of the dial   | Black                           |
| Glass                | Handanad alass / Minauel alass  |
| Glass                | Hardened glass / Mineral glass  |
| DETAILS              | naroeneo giass / Millerai giass |
|                      | Fixed                           |
| DETAILS              |                                 |
| <b>DETAILS</b> Bezel | Fixed                           |