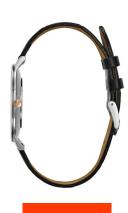

| PRODUCT EXECUTION   |                  |
|---------------------|------------------|
| Display Type        | Analogue         |
| Movement type       | Quartz (Battery) |
| Functions           | Hour / Minute    |
| MEASURES            |                  |
| Case width [mm]     | 40               |
| Case thickness [mm] | 6                |

| MATERIAL & COLOUR    |                                 |
|----------------------|---------------------------------|
| Strap Material       | Calf leather                    |
| Strap Colour         | Black                           |
| Case Material        | Stainless steel                 |
| Case Colour          | Silver                          |
| Case Surface         | Polished                        |
| Colour of the dial   | Black                           |
| Glass                | Handanad alass / Minauel alass  |
| Glass                | Hardened glass / Mineral glass  |
| DETAILS              | naroeneo giass / Millerai giass |
|                      | Fixed                           |
| DETAILS              |                                 |
| <b>DETAILS</b> Bezel | Fixed                           |