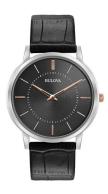

## Bulova men's watch 98A167 Specifications

**BUY NOW** 

This document contains all the specifications for the Bulova Classic 98A167 men's watch. We at the DIALANDO® watch store offer a large selection of authentic watches from the best watch brands in the world.

| MATERIAL & COLOUR    |                                 |
|----------------------|---------------------------------|
| Strap Material       | Calf leather                    |
| Strap Colour         | Black                           |
| Case Material        | Stainless steel                 |
| Case Colour          | Silver                          |
| Case Surface         | Polished                        |
| Colour of the dial   | Black                           |
| Glass                | Handanad alass / Minauel alass  |
| Glass                | Hardened glass / Mineral glass  |
| DETAILS              | naroeneo giass / Millerai giass |
|                      | Fixed                           |
| DETAILS              |                                 |
| <b>DETAILS</b> Bezel | Fixed                           |