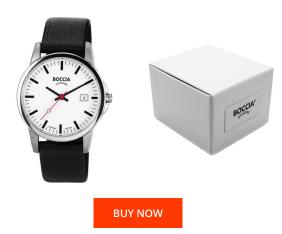

## Boccia men's watch 3622-01 Specifications

This document contains all the specifications for the Boccia Titanium 3622-01 men's watch. We at the DIALANDO<sup>®</sup> watch store offer a large selection of authentic watches from the best watch brands in the world.

| MATERIAL & COLOUR  |               |
|--------------------|---------------|
| Strap Material     | Real leather  |
| Strap Colour       | Black         |
| Colour of the dial | White         |
| Glass              | Mineral glass |
|                    |               |
| DETAILS            |               |
| DETAILS<br>Clasp   | Buckle        |