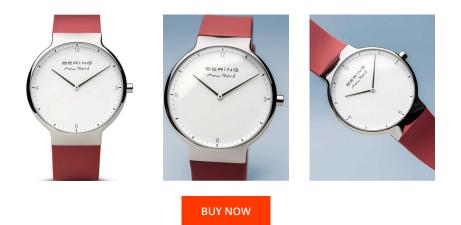

| PRODUCT INFORMATION |                      |  |
|---------------------|----------------------|--|
| EAN                 | 4894041103761        |  |
| Gender              | Men                  |  |
| Brand               | Bering               |  |
| Collection          | Max René Herren 40mm |  |
| Warranty [years]    | 2                    |  |

Analogue Quartz (Battery)

Hour / Minute

| MATERIAL & COLOUR  |                                  |
|--------------------|----------------------------------|
| Strap Material     | Silicone                         |
| Strap Colour       | Red                              |
| Case Material      | Stainless steel                  |
| Case Colour        | Silver                           |
| Case Surface       | Polished                         |
| Colour of the dial | White                            |
| Glass              | Sapphire glass                   |
| DETAILS            |                                  |
| Bezel              | Fixed                            |
| Case Bottom        | Stainless steel bottom (pressed) |
| Clasp              | Pin buckle                       |

## MEASURES

Display Type

Movement type Functions

PRODUCT EXECUTION

| Case width [mm]                  | 40 |
|----------------------------------|----|
| Case thickness [mm]              | 7  |
| Lug width [mm]                   | 20 |
| Max. wrist<br>circumference [mm] | 20 |