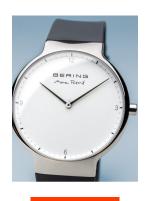

## Bering men's watch 15540-400 Specifications

**BUY NOW** 

This document contains all the specifications for the Bering Max René 15540-400 men's watch. We at the DIALANDO® watch store offer a large selection of authentic watches from the best watch brands in the world.

| MATERIAL & COLOUR  |                   |
|--------------------|-------------------|
| Strap Material     | Silicone          |
| Strap Colour       | Grey              |
| Case Material      | Stainless steel   |
| Case Colour        | Silver            |
| Case Surface       | Polished / Matted |
| Colour of the dial | White             |
| Glass              | Sapphire glass    |
|                    |                   |
| DETAILS            |                   |
| Bezel              | Fixed             |