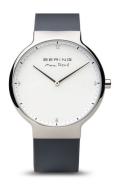

## Bering men's watch 15540-400 Specifications

**BUY NOW** 

This document contains all the specifications for the Bering Max René 15540-400 men's watch. We at the DIALANDO® watch store offer a large selection of authentic watches from the best watch brands in the world.

| MATERIAL & COLOUR  |                   |
|--------------------|-------------------|
| Strap Material     | Silicone          |
| Strap Colour       | Grey              |
| Case Material      | Stainless steel   |
| Case Colour        | Silver            |
| Case Surface       | Polished / Matted |
| Colour of the dial | White             |
| Glass              | Sapphire glass    |
|                    |                   |
| DETAILS            |                   |
| Bezel              | Fixed             |