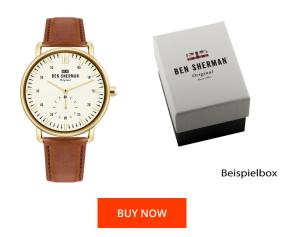

## Ben Sherman men's watch WB033TG Specifications

This document contains all the specifications for the Ben Sherman Brighton City WB033TG men's watch. We at the DIALANDO<sup>®</sup> watch store offer a large selection of authentic watches from the best watch brands in the world. https://www.dialando.cy/

| PRODUCT INFORMATION |                        | MATERIAL & COLOUR  |                                  |  |
|---------------------|------------------------|--------------------|----------------------------------|--|
| EAN                 | 5024693168859          | Strap Material     | Calf leather                     |  |
| Gender              | Men                    | Strap Colour       | Brown                            |  |
| Warranty [years]    | 2                      | Case Material      | Stainless steel                  |  |
|                     |                        | Case Colour        | Gold                             |  |
|                     |                        | Case Surface       | Polished                         |  |
|                     |                        | Colour of the dial | Cream                            |  |
|                     |                        | Glass              | Hardened glass / Mineral glass   |  |
|                     |                        |                    |                                  |  |
| PRODUCT EXECUTION   |                        | DETAILS            |                                  |  |
| Display Type        | Analogue               | Bezel              | Fixed                            |  |
| Movement type       | Quartz (Battery)       | Case Bottom        | Pressed / Stainless steel bottom |  |
| Functions           | Hour / Minute / Second | Clasp              | Buckle                           |  |
|                     |                        | Water resistant    | 3 ATM                            |  |
|                     |                        |                    |                                  |  |
| MEASURES            |                        |                    |                                  |  |