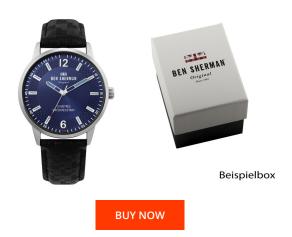

## Ben Sherman men's watch WB029BU Specifications

This document contains all the specifications for the Ben Sherman WB029BU men's watch. We at the DIALANDO<sup>®</sup> watch store offer a large selection of authentic watches from the best watch brands in the world. https://www.dialando.cy/

| PRODUCT INFORMATIO | ИС                     | MATERIAL & COLOUR  |                                  |
|--------------------|------------------------|--------------------|----------------------------------|
| EAN                | 5024693168828          | Strap Material     | Calf leather                     |
| Gender             | Men                    | Strap Colour       | Black                            |
| Warranty [years]   | 2                      | Case Material      | Stainless steel                  |
|                    |                        | Case Colour        | Silver                           |
|                    |                        | Case Surface       | Matted / Polished                |
|                    |                        | Colour of the dial | Blue                             |
|                    |                        | Glass              | Hardened glass / Mineral glass   |
|                    |                        |                    |                                  |
| PRODUCT EXECUTION  |                        | DETAILS            |                                  |
| Display Type       | Analogue               | Bezel              | Fixed                            |
| Movement type      | Quartz (Battery)       | Case Bottom        | Pressed / Stainless steel bottom |
| Functions          | Minute / Second / Hour | Clasp              | Buckle                           |
|                    |                        | Water resistant    | 3 ATM                            |
|                    |                        |                    |                                  |
|                    |                        |                    |                                  |