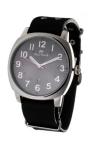

## Folli Follie ladies' watch WT14T0015DSDF Specifications

**BUY NOW** 

This document contains all the specifications for the Folli Follie WT14T0015DSDF ladies' watch. We at the DIALANDO® watch store offer a large selection of authentic watches from the best watch brands in the world.

| MATERIAL & COLOUR  |               |
|--------------------|---------------|
| Strap Material     | Real leather  |
| Strap Colour       | Black         |
| Colour of the dial | Black         |
| Glass              | Mineral glass |
| DETAILS            |               |
| Clasp              | Buckle        |
|                    |               |