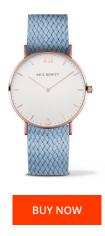

| PRODUCT INFORMATION |                  | MATERIAL & COLOUR  |                                                        |
|---------------------|------------------|--------------------|--------------------------------------------------------|
| EAN                 | 4251158726632    | Strap Material     | Nylon                                                  |
| Gender              | Unisex           | Strap Colour       | Blue                                                   |
| Warranty [years]    | 2                | Colour of the dial | White                                                  |
|                     |                  | Glass              | Mineral glass                                          |
|                     |                  |                    |                                                        |
| PRODUCT EXECUTION   |                  | DETAILS            |                                                        |
| Display Type        | Analogue         | Water resistant    | (Please ask customer service or see the closing cover) |
| Novement type       | Quartz (Battery) |                    |                                                        |
|                     |                  |                    |                                                        |
| MEASURES            |                  |                    |                                                        |
| Case width [mm]     | 39               |                    |                                                        |
|                     |                  |                    |                                                        |