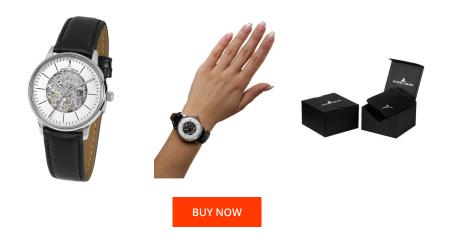

MATERIAL & COLOUR

| PRODUCT INFORMATION |                       |  |
|---------------------|-----------------------|--|
| EAN                 | 4040662136897         |  |
| Gender              | Men / Ladies / Unisex |  |
| Brand               | Jacques Lemans        |  |
| Collection          | Retro Classic         |  |
| Warranty [years]    | 2                     |  |

| Strap Material                | Real leather                         |
|-------------------------------|--------------------------------------|
| Strap Colour                  | Black                                |
| Case Material                 | Stainless steel                      |
| Case Colour                   | Silver                               |
| Case Surface                  | Polished / Matted                    |
| Colour of the dial            | Silver                               |
| Glass                         | Mineral glass                        |
|                               | -                                    |
| DETAILS                       |                                      |
| <b>DETAILS</b><br>Bezel       | Fixed                                |
|                               | Fixed<br>Glass bottom (screwed)      |
| Bezel                         |                                      |
| Bezel<br>Case Bottom          | Glass bottom (screwed)               |
| Bezel<br>Case Bottom<br>Clasp | Glass bottom (screwed)<br>Pin buckle |

| PRODUCT EXECUTION |                        |
|-------------------|------------------------|
| Display Type      | Analogue               |
| Movement type     | Automatic              |
| Movement Name     | 8N33 / Miyota          |
| Functions         | Hour / Second / Minute |