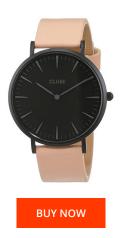

## Cluse ladies' watch CL30027 Specifications

This document contains all the specifications for the Cluse CL30027 ladies' watch. We at the DIALANDO® watch store offer a large selection of authentic watches from the best watch brands in the world.

| MATERIAL & COLOUR  |               |
|--------------------|---------------|
| Strap Material     | Real leather  |
| Strap Colour       | Pink          |
| Colour of the dial | Black         |
| Glass              | Mineral glass |
| DETAILS            |               |
|                    |               |
| Clasp              | Buckle        |