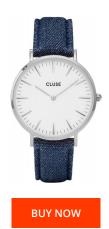

## Cluse ladies' watch CL18229 Specifications

This document contains all the specifications for the Cluse CL18229 ladies' watch. We at the DIALANDO® watch store offer a large selection of authentic watches from the best watch brands in the world.

https://www.dialando.cy/

| PRODUCT INFORMATION | N                     |
|---------------------|-----------------------|
| EAN                 | 8718924592892         |
| Gender              | Ladies / Men / Unisex |
| Warranty [years]    | 2                     |
| PRODUCT EXECUTION   |                       |
| Display Type        | Analogue              |
| Movement type       | Quartz (Battery)      |
| MEASURES            |                       |
| Case width [mm]     | 38                    |

| MATERIAL & COLOUR    |               |
|----------------------|---------------|
| Strap Material       | Real leather  |
| Strap Colour         | Blue          |
| Colour of the dial   | White         |
| Glass                | Mineral glass |
|                      |               |
| DETAILS              |               |
| <b>DETAILS</b> Clasp | Buckle        |