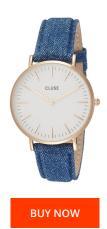

## Cluse ladies' watch CL18025 Specifications

This document contains all the specifications for the Cluse CL18025 ladies' watch. We at the DIALANDO® watch store offer a large selection of authentic watches from the best watch brands in the world.

| MATERIAL & COLOUR  |                                                 |
|--------------------|-------------------------------------------------|
| Strap Material     | Real leather                                    |
| Strap Colour       | Blue                                            |
| Colour of the dial | White                                           |
| Glass              | Mineral glass                                   |
| DETAILS            |                                                 |
| Clasp              | Buckle                                          |
|                    | (Please ask customer service or see the closing |